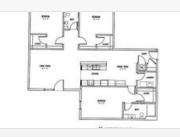

offers spacious 1, 2 and 3 bedroom apartments with full-size washer and dryers, garage parking and much more. Rental homes only minutes from Chesterfield, St. John#sq#s Hospital, Clayton, Westport, Saint Louis Lambert Airport and downtown giving you plenty of time to relax in the resident lounge with a flat screen TV and coffee cafe#sq# or visit the 24 hour fitness center. Be the first to experience city living in the "heart" of Creve Coeur at Kings Landing apartments. Designed with the resident in mind, this brand new development incorporates the style of city living with the suburban feel of the County. Choose your new home above one of the retail shops or restaurants or with a view of the courtyard. King#sq#s Landing apartments is your key to convenience!







## **FLOORPLANS**







## **COMMUNITY/APARTMENT AMENITIES**

- Air Conditioning
- Business Center
- Covered Parking
- Dishwasher

- Fitness Center
- Garage Parking
- Gated Community
- High-speed Internet access
- Large closets/storage
- Washer/Dryer in-suite

LEARN MORE ON OUR WEBSITE

https://www.vipcorporatehousing.com/properties/kings-landing.html

www.vipcorporatehousing.com