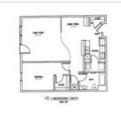

, MO offers spacious 1, 2 and 3 bedroom apartments with full-size washer and dryers, garage parking and much more. Rental homes only minutes from Chesterfield, St. John#sq#s Hospital, Clayton, Westport, Saint Louis Lambert Airport and downtown giving you plenty of time to relax in the resident lounge with a flat screen TV and coffee cafe#sq# or visit the 24 hour fitness center. Be the first to experience city living in the "heart" of Creve Coeur at Kings Landing apartments. Designed with the resident in mind, this brand new development incorporates the style of city living with the suburban feel of the County. Choose your new home above one of the retail shops or restaurants or with a view of the courtyard. King#sq#s Landing apartments is your key to convenience!







## **FLOORPLANS**







## **COMMUNITY/APARTMENT AMENITIES**

- Air Conditioning
- Business Center
- Covered Parking
- Dishwasher

- Fitness Center
- Garage Parking
- Gated Community
- High-speed Internet access
- Large closets/storage
- Washer/Dryer in-suite

LEARN MORE ON OUR WEBSITE

https://www.vipcorporatehousing.com/properties/kings-landing.html

www.vipcorporatehousing.com