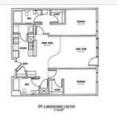

MO offers spacious 1, 2 and 3 bedroom apartments with full-size washer and dryers, garage parking and much more. Rental homes only minutes from Chesterfield, St. John#sq#s Hospital, Clayton, Westport, Saint Louis Lambert Airport and downtown giving you plenty of time to relax in the resident lounge with a flat screen TV and coffee cafe#sq# or visit the 24 hour fitness center. Be the first to experience city living in the "heart" of Creve Coeur at Kings Landing apartments. Designed with the resident in mind, this brand new development incorporates the style of city living with the suburban feel of the County. Choose your new home above one of the retail shops or restaurants or with a view of the courtyard. King#sq#s Landing apartments is your key to convenience!







## **FLOORPLANS**







## **COMMUNITY/APARTMENT AMENITIES**

- Air Conditioning
- Business Center
- Covered Parking
- Dishwasher

- Fitness Center
- Garage Parking
- Gated Community
- High-speed Internet access
- Large closets/storage
- Washer/Dryer in-suite

LEARN MORE ON OUR WEBSITE

https://www.vipcorporatehousing.com/properties/kings-landing.html

www.vipcorporatehousing.com