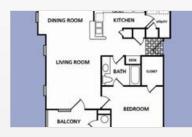

Drive Memphis, TN 38103 | 1-888-249-5719

Inspired by the enchanting beauty of the Mississippi River, and located on Mud Island -- just minutes from Downtown Memphis -both Island Park Apartments and The Apartments on Harbor Town Square offer residents unsurpassed amenities in a captivating environment. Situated on meticulously landscaped grounds, Island Park Apartments features classic architectural style with steeply pitched roofs and red brick accents. Open floor plans and high ceilings take advantage of an abundance of natural light. Ceramic tile foyers lead to spacious living rooms with decorative crown molding detail. Patios and porches showcase breathtaking views. At Harbor Town Square Apartments you'll find unsurpassed elegance and an unparalleled lifestyle.



#### **FLOORPLANS**





### **COMMUNITY/APARTMENT AMENITIES**

- Air Conditioning
- Business Center
- Dishwasher
- Fitness Center

- Gated Community
- Large closets/storage
- Outdoor Pool
- Patio or Balcony

• Washer/Dryer in-suite

#### LEARN MORE ON OUR WEBSITE

https://www.vipcorporatehousing.com/properties/island-park-harbor-town-square.html

www.vipcorporatehousing.com