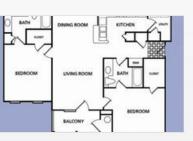

ive Memphis, TN 38103 | 1-888-249-5719

Inspired by the enchanting beauty of the Mississippi River, and located on Mud Island -- just minutes from Downtown Memphis -both Island Park Apartments and The Apartments on Harbor Town Square offer residents unsurpassed amenities in a captivating environment. Situated on meticulously landscaped grounds, Island Park Apartments features classic architectural style with steeply pitched roofs and red brick accents. Open floor plans and high ceilings take advantage of an abundance of natural light. Ceramic tile foyers lead to spacious living rooms with decorative crown molding detail. Patios and porches showcase breathtaking views. At Harbor Town Square Apartments you'll find unsurpassed elegance and an unparalleled lifestyle.



#### **FLOORPLANS**





### **COMMUNITY/APARTMENT AMENITIES**

- Air Conditioning
- Business Center
- Dishwasher
- Fitness Center

- Gated Community
- Large closets/storage
- Outdoor Pool
- Patio or Balcony

• Washer/Dryer in-suite

#### LEARN MORE ON OUR WEBSITE

https://www.vipcorporatehousing.com/properties/island-park-harbor-town-square.html

www.vipcorporatehousing.com