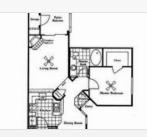

# VID CORPORATE® HOUSING



## **LEGEND AT KIERLAND APARTMENTS**

6735 E. Greenway Parkway Scottsdale, AZ 85254 | 1-888-249-5719

Explore how remarkable the apartment life is at Legend At Kierland Apartments in Scottsdale, Arizona. With a convenient location on 6735 East Greenway Parkway in the 85254 area of Scottsdale, residents can easily connect with all of the exciting points of interest waiting nearby. A blend of advantages are available like washer/dryer hookups, hardwood floors, and cable ready, which exemplify the charm of living at Legend At Kierland.



#### **FLOORPLANS**





### **COMMUNITY/APARTMENT AMENITIES**

- Air Conditioning
- Business Center
- Covered Parking
- Dishwasher

- Fitness Center
- Garage Parking
- High-speed Internet access
- Large closets/storage

- Outdoor Pool
- Patio or Balcony
- Pet Friendly
- Washer/Dryer in-suite

#### LEARN MORE ON OUR WEBSITE

https://www.vipcorporatehousing.com/properties/lengend-at-kierland-apartments.html

www.vipcorporatehousing.com