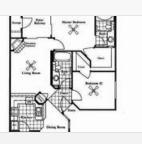

# VID CORPORATE® HOUSING



## **LEGEND AT KIERLAND APARTMENTS**

6735 E. Greenway Parkway Scottsdale, AZ 85254 | 1-888-249-5719

Explore how remarkable the apartment life is at Legend At Kierland Apartments in Scottsdale, Arizona. With a convenient location on 6735 East Greenway Parkway in the 85254 area of Scottsdale, residents can easily connect with all of the exciting points of interest waiting nearby. A blend of advantages are available like washer/dryer hookups, hardwood floors, and cable ready, which exemplify the charm of living at Legend At Kierland.



#### **FLOORPLANS**





### **COMMUNITY/APARTMENT AMENITIES**

- Air Conditioning
- Business Center
- Covered Parking
- Dishwasher

- Fitness Center
- Garage Parking
- High-speed Internet access
- Large closets/storage

- Outdoor Pool
- Patio or Balcony
- Pet Friendly
- Washer/Dryer in-suite

#### LEARN MORE ON OUR WEBSITE

https://www.vipcorporatehousing.com/properties/lengend-at-kierland-apartments.html

www.vipcorporatehousing.com