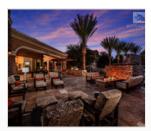

### **SAN PALACIO**

2255 W German Road Chandler, AZ 85286 | 1-888-249-5719

The open and airy 1, 2, and 3 bedroom floor plans showcase gourmet kitchens featuring cherry-finished cabinetry, \*granite counter tops, black appliances including gas stoves, pantry and full-size washer and dryer. nbsp; The living and dining rooms are perfect for entertaining friends and open to an inviting patio or balcony. nbsp; Master bedrooms with a walk-in closet, cultured marble vanity, inlaid ceramic tile floor in the bathroom and \*woodinspired plank flooring make for an elegant and private retreat at the end of the day.