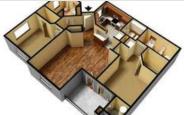

# VI D CORPORATE® HOUSING



### **SAN PALACIO**

2255 W German Road Chandler, AZ 85286 | 1-888-249-5719

The open and airy 1, 2, and 3 bedroom floor plans showcase gourmet kitchens featuring cherry-finished cabinetry, \*granite counter tops, black appliances including gas stoves, pantry and full-size washer and dryer. nbsp; The living and dining rooms are perfect for entertaining friends and open to an inviting patio or balcony. nbsp; Master bedrooms with a walk-in closet, cultured marble vanity, inlaid ceramic tile floor in the bathroom and \*woodinspired plank flooring make for an elegant and private retreat at the end of the day.









#### **FLOORPLANS**







## **COMMUNITY/APARTMENT AMENITIES**

- Air Conditioning
- Business Center
- Covered Parking
- Dishwasher
- o Fitness Center

- Gated Community
- High-speed Internet access
- Large closets/storage
- Outdoor Pool
- Patio or Balcony

- o Pet Friendly
- Playground
- Washer/Dryer in-suite

#### **LEARN MORE ON OUR WEBSITE**

https://www.vipcorporatehousing.com/properties/san-palacio.html