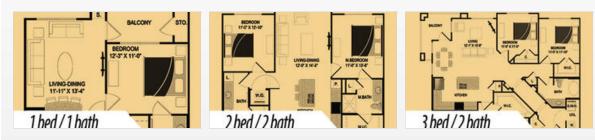

# VIDCORPORATE® HOUSING



## **ALINEA TOWN & COUNTRY**

12831 Daylight Drive St. Louis, MO 63131 | 1-888-249-5719

The Alinea Town & Country has a grand two-story clubhouse, cutting-edge fitness facilities, expansive outdoor living spaces featuring a resort-style Infinity pool with water lounging chaises, a year-round spa, outdoor kitchen, grilling areas, dog park, car charging stations, controlled access buildings, garages and generously-sized patios with decorative fencing and these features are just some of our outstanding features. The Alinea Town & Country is just a stones throw away from the prestigious West County Center, Des Peres Movie Theater, Trader Joe's and several dining and entertainment options.



### **FLOORPLANS**



## **COMMUNITY/APARTMENT AMENITIES**

- Air Conditioning
- Business Center
- Dishwasher
- Fitness Center

- Garage Parking
- High-speed Internet access
- Large closets/storage
- Outdoor Pool

- Patio or Balcony
- Pet Friendly
- Washer/Dryer in-suite

#### LEARN MORE ON OUR WEBSITE

https://www.vipcorporatehousing.com/properties/alinea.html

www.vipcorporatehousing.com