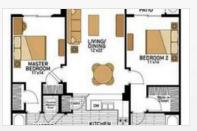

years in a row by Orange County Register voters, the apartments in The Village at Irvine Spectrum Center have a lot to live up to - but we're positive you'll find exactly what you're looking for! From walk-in closets and CaesarStone countertops to nearby shopping, dining and entertainment you have everything you need right outside your front door. In addition, residents have exclusive access to wellness and health services the on-site St. Joseph Hoag Health Wellness Corner. And did we mention your access to the Irvine Ranch? Enjoy over 50,000 acres of carefully preserved land, right in your own backyard. Take a video tour or schedule a tour, learn more about resident events and browse The Village at Irvine Spectrum Center apartment floor plans online today.







### **FLOORPLANS**







# **COMMUNITY/APARTMENT AMENITIES**

- Air Conditioning
- Alarm System
- Business Center
- Covered Parking
- o Dishwasher

- o Fitness Center
- Gated Community
- High-speed Internet access
- Large closets/storage
- Outdoor Pool

- Pet Friendly
- Playground
- Tennis
- Washer/Dryer in-suite

## **LEARN MORE ON OUR WEBSITE**

https://www.vipcorporatehousing.com/properties/the-village-at-irvine-spectrum.html