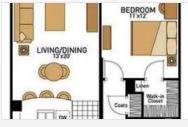

ur years in a row by Orange County Register voters, the apartments in The Village at Irvine Spectrum Center have a lot to live up to - but we're positive you'll find exactly what you're looking for! From walk-in closets and CaesarStone countertops to nearby shopping, dining and entertainment you have everything you need right outside your front door. In addition, residents have exclusive access to wellness and health services the on-site St. Joseph Hoag Health Wellness Corner. And did we mention your access to the Irvine Ranch? Enjoy over 50,000 acres of carefully preserved land, right in your own backyard. Take a video tour or schedule a tour, learn more about resident events and browse The Village at Irvine Spectrum Center apartment floor plans online today.







### **FLOORPLANS**







# **COMMUNITY/APARTMENT AMENITIES**

- Air Conditioning
- Alarm System
- Business Center
- Covered Parking
- o Dishwasher

- o Fitness Center
- Gated Community
- High-speed Internet access
- Large closets/storage
- Outdoor Pool

- Pet Friendly
- Playground
- Tennis
- Washer/Dryer in-suite

## **LEARN MORE ON OUR WEBSITE**

https://www.vipcorporatehousing.com/properties/the-village-at-irvine-spectrum.html