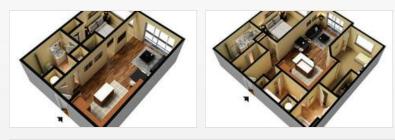

# VI D CORPORATE® HOUSING



### **FUSION 1560**

1560 Central Avenue St. Petersburg, FL 33705 | 1-888-249-5719

Each home at Fusion 1560 is designed to exceed even the highest expectations. Created in a contemporary loft style, each home is a rich combination of the most sought-after features and amenities. It's ideal location in the heart of St. Petersburg offers worldrenowned shopping, exquisite dining, and endless entertainment opportunities nearby. It's a place that's on the edge for those who want to live on the edge.



#### **FLOORPLANS**



## COMMUNITY/APARTMENT AMENITIES

- Air Conditioning
- Alarm System
- Business Center
- Dishwasher

- Fitness Center
- Garage Parking
- High-speed Internet access
- Large closets/storage

- Outdoor Pool
- Patio or Balcony
- Pet Friendly
- Washer/Dryer in-suite

#### LEARN MORE ON OUR WEBSITE

https://www.vipcorporatehousing.com/properties/fusion-1560.html

www.vipcorporatehousing.com