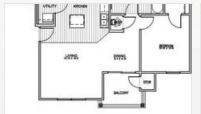

Bathroom Sinks Walk-In Showers Spacious Walk-In Closets with Open Air Shelving Private Balconies or Patios with Storage 9-Ft Ceilings Throughout General 24-Hour Maintenance Emergency Service 9-Ft Ceilings Lush Landscapes and Beautifully Manicured Landscaping 24-Hour Fitness Center with Trx Training Equipment All Electric Barbecue Grilling Areas Beautifully Designed One, Two, and Three Bedroom Floor Plans Cable and High-Speed Internet Ready Carports Available to Rent Contemporary Lighting Package Convenient to a Myriad of Shopping and Entertainment Options Custom Kitchen Cabinetry Full Size Washer and Dryer in All Apartments Luxurious Swimming Pool Poolside Terrace Cabana with Games Stainless Steel Appliances Storage on Patios/Balconies **Smoke Free Apartments** 







## **FLOORPLANS**







## **COMMUNITY/APARTMENT AMENITIES**

- Air Conditioning
- Dishwasher
- o Fitness Center
- High-speed Internet access
- Large closets/storage
- Outdoor Pool
- Patio or Balcony
- Pet Friendly

Washer/Dryer in-suite

https://www.vipcorporatehousing.com/properties/aventuraattownecenter.html

www.vipcorporatehousing.com