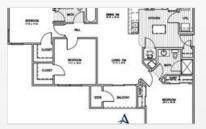

hroom Sinks Walk-In Showers Spacious Walk-In Closets with Open Air Shelving Private Balconies or Patios with Storage 9-Ft Ceilings Throughout General 24-Hour Maintenance Emergency Service 9-Ft Ceilings Lush Landscapes and Beautifully Manicured Landscaping 24-Hour Fitness Center with Trx Training Equipment All Electric Barbecue Grilling Areas Beautifully Designed One, Two, and Three Bedroom Floor Plans Cable and High-Speed Internet Ready Carports Available to Rent Contemporary Lighting Package Convenient to a Myriad of Shopping and Entertainment Options Custom Kitchen Cabinetry Full Size Washer and Dryer in All Apartments Luxurious Swimming Pool Poolside Terrace Cabana with Games Stainless Steel Appliances Storage on Patios/Balconies **Smoke Free Apartments** 







## **FLOORPLANS**







## **COMMUNITY/APARTMENT AMENITIES**

- Air Conditioning
- Dishwasher
- o Fitness Center
- High-speed Internet access
- Large closets/storage
- Outdoor Pool
- Patio or Balcony
- Pet Friendly

Washer/Dryer in-suite

https://www.vipcorporatehousing.com/properties/aventuraattownecenter.html

www.vipcorporatehousing.com