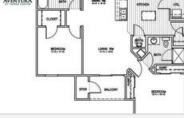

athroom Sinks Walk-In Showers Spacious Walk-In Closets with Open Air Shelving Private Balconies or Patios with Storage 9-Ft Ceilings Throughout General 24-Hour Maintenance Emergency Service 9-Ft Ceilings Lush Landscapes and Beautifully Manicured Landscaping 24-Hour Fitness Center with Trx Training Equipment All Electric Barbecue Grilling Areas Beautifully Designed One, Two, and Three Bedroom Floor Plans Cable and High-Speed Internet Ready Carports Available to Rent Contemporary Lighting Package Convenient to a Myriad of Shopping and Entertainment Options Custom Kitchen Cabinetry Full Size Washer and Dryer in All Apartments Luxurious Swimming Pool Poolside Terrace Cabana with Games Stainless Steel Appliances Storage on Patios/Balconies **Smoke Free Apartments** 







## **FLOORPLANS**







## **COMMUNITY/APARTMENT AMENITIES**

- Air Conditioning
- Dishwasher
- o Fitness Center
- High-speed Internet access
- Large closets/storage
- Outdoor Pool
- Patio or Balcony
- Pet Friendly

Washer/Dryer in-suite

https://www.vipcorporatehousing.com/properties/aventuraattownecenter.html

www.vipcorporatehousing.com