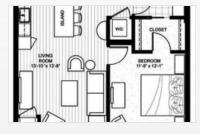

# VIDCORPORATE® HOUSING



### THE ELLIPSE ON EXCELSIOR

3920 Excelsior Blvd St. Louis Park, MN 55416 | 1-888-249-5719

Whether you choose The Ellipse or our neighboring property, e2, you'll enjoy oversized windows and kicked up finishes. From studios to two-level penthouse plans, there are plenty of floorplans to suit your needs. Looking for a place to gather with friends? Meet up for a workout in one of the fitness centers or a glass of wine on the rooftop.









#### **FLOORPLANS**





## **COMMUNITY/APARTMENT AMENITIES**

- Air Conditioning
- Business Center
- Covered Parking
- Dishwasher

- Fitness Center
- Garage Parking
- Gated Community
- High-speed Internet access
- Large closets/storage
- o Patio or Balcony
- Pet Friendly

#### **LEARN MORE ON OUR WEBSITE**

https://www.vipcorporatehousing.com/properties/the-ellipse-on-excelsior.html