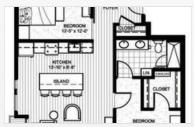

# VIDCORPORATE® HOUSING



### THE ELLIPSE ON EXCELSIOR

3920 Excelsior Blvd St. Louis Park, MN 55416 | 1-888-249-5719

Whether you choose The Ellipse or our neighboring property, e2, you'll enjoy oversized windows and kicked up finishes. From studios to two-level penthouse plans, there are plenty of floorplans to suit your needs. Looking for a place to gather with friends? Meet up for a workout in one of the fitness centers or a glass of wine on the rooftop.









#### **FLOORPLANS**





## **COMMUNITY/APARTMENT AMENITIES**

- Air Conditioning
- Business Center
- Covered Parking
- Dishwasher

- Fitness Center
- Garage Parking
- Gated Community
- High-speed Internet access
- Large closets/storage
- o Patio or Balcony
- Pet Friendly

#### **LEARN MORE ON OUR WEBSITE**

https://www.vipcorporatehousing.com/properties/the-ellipse-on-excelsior.html