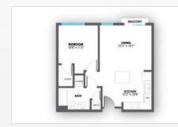

# VI D CORPORATE®







## **AMP APARTMENTS**

2030 Frankfort Ave Louisville, KY 40206 | 1-888-249-5719

AMP is Louisville's newest, urban-style apartment. AMP fuses the heritage and history of the community with modern concepts to create a culturally enhanced urban lifestyle. AMP offer studios, one and two bedroom apartment homes equipped with washers and dryers, walk-in closets, and modern kitchens featuring quartz countertops and energy efficient appliances. AMP is a pet-friendly and smoke-free community with convenient access to all of the shopping, dining and entertainment on Frankfort Avenue; AMP is the place to reside in Clifton. Professionally owned and managed by PRG Real Estate.

### **FLOORPLANS**





# **COMMUNITY/APARTMENT AMENITIES**

- Air Conditioning
- Covered Parking
- Dishwasher
- Garage Parking

- High-speed Internet access
- Large closets/storage
- Patio or Balcony
- Pet Friendly

- o Playground
- Washer/Dryer in-suite

### **LEARN MORE ON OUR WEBSITE**

https://www.vipcorporatehousing.com/properties/amp-apartments.html