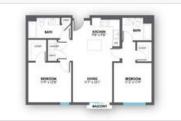

# VI D CORPORATE®







## **AMP APARTMENTS**

2030 Frankfort Ave Louisville, KY 40206 | 1-888-249-5719

AMP is Louisville's newest, urban-style apartment. AMP fuses the heritage and history of the community with modern concepts to create a culturally enhanced urban lifestyle. AMP offer studios, one and two bedroom apartment homes equipped with washers and dryers, walk-in closets, and modern kitchens featuring quartz countertops and energy efficient appliances. AMP is a pet-friendly and smoke-free community with convenient access to all of the shopping, dining and entertainment on Frankfort Avenue; AMP is the place to reside in Clifton. Professionally owned and managed by PRG Real Estate.

### **FLOORPLANS**





# **COMMUNITY/APARTMENT AMENITIES**

- Air Conditioning
- Covered Parking
- Dishwasher
- Garage Parking

- High-speed Internet access
- Large closets/storage
- Patio or Balcony
- Pet Friendly

- o Playground
- Washer/Dryer in-suite

### **LEARN MORE ON OUR WEBSITE**

https://www.vipcorporatehousing.com/properties/amp-apartments.html