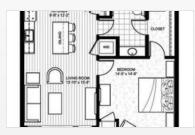

# VIDCORPORATE® HOUSING



## **ELLIPSE ON EXCELSIOR**

3920 Excelsior Blvd St. Louis Park, MN 55416 | 1-888-249-5719

Offering completely updated community spaces. The ultimate urban oasis, Ellipse on Excelsior features immaculate residences and resident spaces that put entertainment, sweeping views and convenience at your doorstep. Feel transported to a boutique hotel thanks to amenities such as a heated parking garage, lobbies with Wi-Fi and posh seating areas and a first-floor plaza with an on-site restaurant and retailers. Each building includes a terraced rooftop deck. You also gain access to a conference room, picnic areas with an adjoining public park and state-of-the-art fitness facilities.



#### **FLOORPLANS**





### **COMMUNITY/APARTMENT AMENITIES**

- Air Conditioning
- Business Center
- Dishwasher
- Fitness Center

- Garage Parking
- High-speed Internet access
- Large closets/storage
- Patio or Balcony

- Pet Friendly
- Washer/Dryer in-suite

#### LEARN MORE ON OUR WEBSITE

https://www.vipcorporatehousing.com/properties/ellipse-on-excelsior.html

www.vipcorporatehousing.com