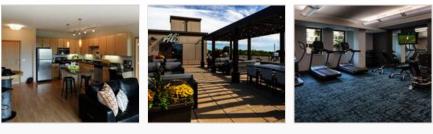

## **ELLIPSE ON EXCELSIOR**

3920 Excelsior Blvd St. Louis Park, MN 55416 | 1-888-249-5719

Offering completely updated community spaces. The ultimate urban oasis, Ellipse on Excelsior features immaculate residences and resident spaces that put entertainment, sweeping views and convenience at your doorstep. Feel transported to a boutique hotel thanks to amenities such as a heated parking garage, lobbies with Wi-Fi and posh seating areas and a first-floor plaza with an on-site restaurant and retailers. Each building includes a terraced rooftop deck. You also gain access to a conference room, picnic areas with an adjoining public park and state-of-the-art fitness facilities.

### **COMMUNITY/APARTMENT AMENITIES**

- Air Conditioning
- Business Center
- Dishwasher
- Fitness Center

- Garage Parking
- High-speed Internet access
- Large closets/storage
- Patio or Balcony

- Pet Friendly
- Washer/Dryer in-suite