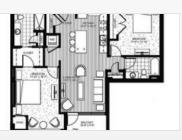

# VIDCORPORATE® HOUSING



## **ELLIPSE ON EXCELSIOR**

3920 Excelsior Blvd St. Louis Park, MN 55416 | 1-888-249-5719

Offering completely updated community spaces. The ultimate urban oasis, Ellipse on Excelsior features immaculate residences and resident spaces that put entertainment, sweeping views and convenience at your doorstep. Feel transported to a boutique hotel thanks to amenities such as a heated parking garage, lobbies with Wi-Fi and posh seating areas and a first-floor plaza with an on-site restaurant and retailers. Each building includes a terraced rooftop deck. You also gain access to a conference room, picnic areas with an adjoining public park and state-of-the-art fitness facilities.



#### **FLOORPLANS**





### **COMMUNITY/APARTMENT AMENITIES**

- Air Conditioning
- Business Center
- Dishwasher
- Fitness Center

- Garage Parking
- High-speed Internet access
- Large closets/storage
- Patio or Balcony

- Pet Friendly
- Washer/Dryer in-suite

#### LEARN MORE ON OUR WEBSITE

https://www.vipcorporatehousing.com/properties/ellipse-on-excelsior.html

www.vipcorporatehousing.com