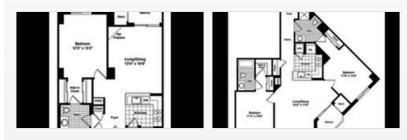

## VIDCORPORATE® HOUSING



## **AVALON COURTHOUSE PLACE**

1320 N Veitch Street Arlington, VA 22201 | 1-888-249-5719

Avalon Courthouse Place, a short walk to the Courthouse Metro, offers spacious one and two bedroom Arlington apartments with excellent amenities like private patios, large walk-in closets, plush wall-to-wall carpeting, separate dining rooms and deluxe kitchens. Superb community facilities include a split-level pool, a high-tech business center, a library, the sports club and much more. The combination of amazing features and a professional on-site staff makes Avalon Courthouse Place the ideal choice.



## **FLOORPLANS**



## COMMUNITY/APARTMENT AMENITIES

- Air Conditioning
- Business Center
- Covered Parking
- Dishwasher
- Fireplace

- Fitness Center
- Garage Parking
- High-speed Internet access
- Large closets/storage
- Outdoor Pool

- Patio or Balcony
- Pet Friendly
- Washer/Dryer in-suite

LEARN MORE ON OUR WEBSITE

https://www.vipcorporatehousing.com/properties/avalon-courthouse-place.html

www.vipcorporatehousing.com