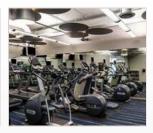

#### **POST PENTAGON ROW**

1201 S Joyce Street Arlington, VA 22202 | 1-888-249-5719

Post Pentagon Row Luxury Apartment are situated in one of the most desirable neighborhoods in Arlington near Washington DC. We are within walking distance to the Pentagon City Metro station and just minutes away from the finest in shopping, dining and entertainment. We offer spacious one, two and three bedroom apartments with vaulted ceilings, granite countertops, balconies and washer and dryer units. All units are prewired for high speed internet access. Residents enjoy convenient garage parking as well as a beautiful rooftop terrace. Take a swim in the indoor swimming pool or get in a workout at the 24- hour fitness center. A resident activity center is the perfect place to relax with friends, while a 24 hour business center helps you to work from home.

## **COMMUNITY/APARTMENT AMENITIES**

- Air Conditioning
- Business Center
- Dishwasher
- o Fitness Center

- Gated Community
- High-speed Internet access
- Indoor Pool
- Large closets/storage

- Patio or Balcony
- Pet Friendly
- Washer/Dryer in-suite