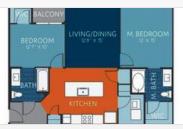

you join our community of apartments in Chesterfield, MO, you'll be able to experience the best of both worlds. With easy access to St. Louis, commute to the city for work and play, and come home to your idyllic neighborhood each evening. You won't need to go far to find culture and entertainment, as our area has eclectic eateries, outdoor entertainment, and convenient shopping around every corner. Just up the road, you'll find the famous Butterfly House, where you can enjoy a day of family fun before grabbing a bite to eat for dinner at nearby EdgeWild Restaurant and Winery. Enjoy convenient shopping at Chesterfield Mall, and take advantage of the great outdoors at Central Park and Riparian Trail. It's all right here at our apartments in Chesterfield, MO.









#### **FLOORPLANS**







## **COMMUNITY/APARTMENT AMENITIES**

- Air Conditioning
- Business Center
- Covered Parking
- Dishwasher

- o Fitness Center
- High-speed Internet access
- Large closets/storage
- Outdoor Pool

- Patio or Balcony
- o Pet Friendly
- Washer/Dryer in-suite

#### **LEARN MORE ON OUR WEBSITE**

https://www.vipcorporatehousing.com/properties/parq.html