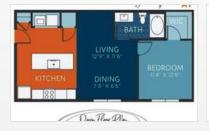

en you join our community of apartments in Chesterfield, MO, you'll be able to experience the best of both worlds. With easy access to St. Louis, commute to the city for work and play, and come home to your idyllic neighborhood each evening. You won't need to go far to find culture and entertainment, as our area has eclectic eateries, outdoor entertainment, and convenient shopping around every corner. Just up the road, you'll find the famous Butterfly House, where you can enjoy a day of family fun before grabbing a bite to eat for dinner at nearby EdgeWild Restaurant and Winery. Enjoy convenient shopping at Chesterfield Mall, and take advantage of the great outdoors at Central Park and Riparian Trail. It's all right here at our apartments in Chesterfield, MO.









#### **FLOORPLANS**







## **COMMUNITY/APARTMENT AMENITIES**

- Air Conditioning
- Business Center
- Covered Parking
- Dishwasher

- o Fitness Center
- High-speed Internet access
- Large closets/storage
- Outdoor Pool

- Patio or Balcony
- o Pet Friendly
- Washer/Dryer in-suite

#### **LEARN MORE ON OUR WEBSITE**

https://www.vipcorporatehousing.com/properties/parq.html