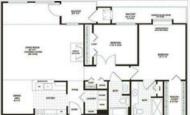

# VIDCORPORATE® HOUSING



### **EASTHAVEN AT THE VILLAGE**

26945 Amhearst Circle Beechwood, OH 44122 | 1-888-249-5719

Residents of Easthaven at the Village come home to a beautiful gated community and enjoy a suite of luxury amenities including two pools, tennis court, and outdoor grilling area. Newly reimagined interiors offer premium upgrades in many residences, including modern Shaker cabinets, quartz, and hardwood-style floors throughout. Every residence comes with a full-size washer and dryer and walk-in closets. The mature landscaped grounds are a standout feature that add to the feeling of a peaceful retreat. Next door is Beachwood Place, one of Greater Cleveland's premier shopping centers.









#### **FLOORPLANS**





## **COMMUNITY/APARTMENT AMENITIES**

- Air Conditioning
- Covered Parking
- Dishwasher
- Fitness Center
- o Garage Parking

- Gated Community
- High-speed Internet access
- Large closets/storage
- Outdoor Pool
- Patio or Balcony

- Pet Friendly
- o Tennis
- Washer/Dryer in-suite

#### **LEARN MORE ON OUR WEBSITE**

https://www.vipcorporatehousing.com/properties/easthaven-at-the-village.html