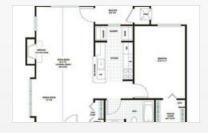

# VIDCORPORATE® HOUSING



### **EASTHAVEN AT THE VILLAGE**

26945 Amhearst Circle Beechwood, OH 44122 | 1-888-249-5719

Residents of Easthaven at the Village come home to a beautiful gated community and enjoy a suite of luxury amenities including two pools, tennis court, and outdoor grilling area. Newly reimagined interiors offer premium upgrades in many residences, including modern Shaker cabinets, quartz, and hardwood-style floors throughout. Every residence comes with a full-size washer and dryer and walk-in closets. The mature landscaped grounds are a standout feature that add to the feeling of a peaceful retreat. Next door is Beachwood Place, one of Greater Cleveland's premier shopping centers.









#### **FLOORPLANS**





## **COMMUNITY/APARTMENT AMENITIES**

- Air Conditioning
- Covered Parking
- Dishwasher
- Fitness Center
- o Garage Parking

- Gated Community
- High-speed Internet access
- Large closets/storage
- Outdoor Pool
- Patio or Balcony

- Pet Friendly
- o Tennis
- Washer/Dryer in-suite

#### **LEARN MORE ON OUR WEBSITE**

https://www.vipcorporatehousing.com/properties/easthaven-at-the-village.html