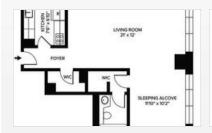

## THE ELLINGTON

260 West 52nd Street New York, NY 10019 | 1-888-249-5719

MODERN IN MIDTOWN MANHATTAN, NEW YORK - Vintage in vibe and luxury in design, The Ellington's light-filled homes are beautifully renovated with upscale finishes and stylish comforts. Take in expansive views of iconic New York skylines from the comfort of your pet-friendly and air conditioned studio, one, or two bedroom home. Its Theater District location near Central Park effortlessly links the city's bustling businesses, enticing restaurants, and boutique storefronts to your front door.









## **FLOORPLANS**







## **COMMUNITY/APARTMENT AMENITIES**

- Air Conditioning
- Business Center
- Dishwasher
- o Fitness Center

- High-speed Internet access
- Pet Friendly
- Washer/Dryer in-suite

## **LEARN MORE ON OUR WEBSITE**

https://www.vipcorporatehousing.com/properties/the-ellington.html