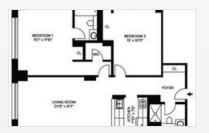

## THE ELLINGTON

260 West 52nd Street New York, NY 10019 | 1-888-249-5719

MODERN IN MIDTOWN MANHATTAN, NEW YORK - Vintage in vibe and luxury in design, The Ellington's light-filled homes are beautifully renovated with upscale finishes and stylish comforts. Take in expansive views of iconic New York skylines from the comfort of your pet-friendly and air conditioned studio, one, or two bedroom home. Its Theater District location near Central Park effortlessly links the city's bustling businesses, enticing restaurants, and boutique storefronts to your front door.









## **FLOORPLANS**







## **COMMUNITY/APARTMENT AMENITIES**

- Air Conditioning
- Business Center
- Dishwasher
- o Fitness Center

- High-speed Internet access
- Pet Friendly
- Washer/Dryer in-suite

## **LEARN MORE ON OUR WEBSITE**

https://www.vipcorporatehousing.com/properties/the-ellington.html