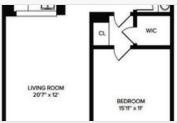

## THE ELLINGTON

260 West 52nd Street New York, NY 10019 | 1-888-249-5719

MODERN IN MIDTOWN MANHATTAN, NEW YORK - Vintage in vibe and luxury in design, The Ellington's light-filled homes are beautifully renovated with upscale finishes and stylish comforts. Take in expansive views of iconic New York skylines from the comfort of your pet-friendly and air conditioned studio, one, or two bedroom home. Its Theater District location near Central Park effortlessly links the city's bustling businesses, enticing restaurants, and boutique storefronts to your front door.









## **FLOORPLANS**







## **COMMUNITY/APARTMENT AMENITIES**

- Air Conditioning
- Business Center
- Dishwasher
- o Fitness Center

- High-speed Internet access
- Pet Friendly
- Washer/Dryer in-suite

## **LEARN MORE ON OUR WEBSITE**

https://www.vipcorporatehousing.com/properties/the-ellington.html