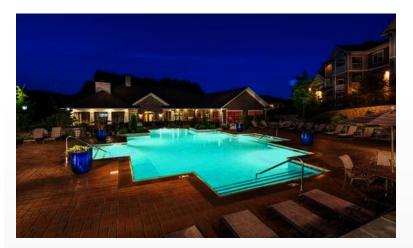

## **CLAIBORNE CROSSING**

14601 Pulpit Drive Louisville, KY 40245 | 1-855-782-9847

Claiborne Crossing is a premier community of apartments in Louisville, KY. We are ideally located on the east side of enchanting Louisville near the Lake Forest neighborhood. The community is conveniently situated off of I-265 with easy access to all interstates, area employers, retail shopping, dining, the airport, and downtown. Claiborne Crossing offers plenty of Louisville charm, and when you choose one of our 1, 2, and 3-bedroom floor plans, you'll have access to well-appointed interiors and luxury features. Residents of Claiborne Crossing appreciate the bounty of special features, perks, and amenities available to them around every corner. Our apartments showcase gourmet kitchens with stainless appliances and granite countertops. Outside your home, you'll fall in love with our resort-style swimming pool, cabanas, and sundeck. Claiborne Crossing also has a clubhouse for socializing, a business center when you need it, and a well-equipped fitness center looking out to our multi-level poolside paradise.

## **COMMUNITY/APARTMENT AMENITIES**

- o Business Center
- Fitness Center
- High-speed Internet access
- Large closets/storage

- Outdoor Pool
- Patio or Balcony
- o Pet Friendly
- Playground

Washer/Dryer in-suite