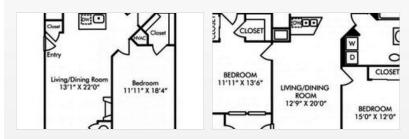

719

Westwind Farms is located six miles northwest of the Dulles International Airport, in Ashburn, Virginia, a suburb of Washington DC. Westwind is less than a half mile west of the Dulles Greenway Toll Road, three miles east of Brambleton Regional Park's golf course and recreational facilities, and six miles southwest of the Dulles Town Center Mall. This community's one, two and three bedroom apartment homes feature the perfect mix of traditional style and contemporary design, with nine-foot ceilings, crown molding, soaking tub, granite countertops, stainless steel appliances, and full-size washer and dryer. Community features include a clubhouse with WiFi lounge, swimming pool with poolside WiFi, fitness studio with attached children's play area, and more.









#### **FLOORPLANS**



## **COMMUNITY/APARTMENT AMENITIES**

- Air Conditioning
- Business Center
- Dishwasher
- o Fitness Center

- Garage Parking
- High-speed Internet access
- Large closets/storage
- Outdoor Pool

- Patio or Balcony
- Playground
- Washer/Dryer in-suite

#### **LEARN MORE ON OUR WEBSITE**

https://www.vipcorporatehousing.com/properties/westwind-farms.html