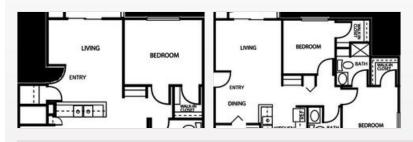

# VIDCORPORATE® HOUSING



## **PLATTE VIEW LANDING**

90 Miller Avenue Brighton, CO 80601 | 1-888-249-5719

Removed from the Prairie and up a bit from Veterans Park and the Platte River, Platte View Landing provides excellent access to the Northeastern Denver area. Our Brighton apartments are located near highways 7 and 85. Platte View Landing is close to 470 and I-76, providing easy access to Denver International Airport, Bear Lake State Park, and the Rocky Mountain Arsenal Wildlife Refuge.



#### **FLOORPLANS**



### **COMMUNITY/APARTMENT AMENITIES**

- Air Conditioning
- Business Center
- Covered Parking
- Dishwasher
- Fireplace

- Fitness Center
- Garage Parking
- High-speed Internet access
- Large closets/storage
- Outdoor Pool

- Patio or Balcony
- Pet Friendly
- Playground
- Washer/Dryer in-suite

#### LEARN MORE ON OUR WEBSITE

https://www.vipcorporatehousing.com/properties/platte-view-landing.html

www.vipcorporatehousing.com