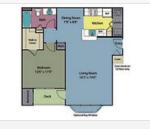

# VIDCORPORATE® HOUSING



#### **INWOOD WEST**

1 Inwood Drive Woburn, MA 01801 | 1-888-249-5719

Near the intersection of I-95 and I-93, Inwood West is minutes from Boston, Burlington, Cambridge, and local shopping and dining. Enjoy close proximity to remarkable new restaurants, favorite shops at the Burlington Mall, and commutes to premier work centers and universities, Woburn is an ideal location for apartment living. With convenient access to the best of the Boston Metro area, Inwood West is perfectly located and well appointed.









### **FLOORPLANS**





## **COMMUNITY/APARTMENT AMENITIES**

- Air Conditioning
- o Business Center
- Dishwasher
- o Fitness Center

- Gated Community
- High-speed Internet access
- Large closets/storage
- Outdoor Pool

- Patio or Balcony
- o Pet Friendly
- Playground
- Washer/Dryer in-suite

### **LEARN MORE ON OUR WEBSITE**

https://www.vipcorporatehousing.com/properties/inwood-west.html