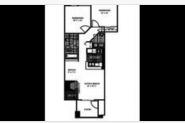

# VIDCORPORATE® HOUSING



#### **FOREST RIM**

6765 SW Nyberg Street Tualatin, OR 97062 | 1-888-249-5719

Forest Rim Apartments in Tualatin, OR is conveniently located off of 1-5 at Nyberg Rd, close to I-205. This proximity to major routes enables transportation options that few apartment communities can enjoy. Just few minutes trip from downtown Portland, OR, Forest Rim Apartments boats affordable access to world-class shopping, restaurants, and entertainment in one of the Northwest's most exciting cities. Enjoy the clean air and landscape beauty of Tualatin, OR.









### **FLOORPLANS**





## **COMMUNITY/APARTMENT AMENITIES**

- Air Conditioning
- Business Center
- Dishwasher
- o Fitness Center

- High-speed Internet access
- Large closets/storage
- Outdoor Pool
- Patio or Balcony

- o Pet Friendly
- Playground
- Washer/Dryer in-suite

#### **LEARN MORE ON OUR WEBSITE**

https://www.vipcorporatehousing.com/properties/forest-rim.html