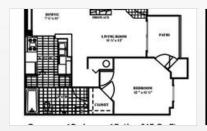

# VIDCORPORATE® HOUSING



#### **FOREST RIM**

6765 SW Nyberg Street Tualatin, OR 97062 | 1-888-249-5719

Forest Rim Apartments in Tualatin, OR is conveniently located off of 1-5 at Nyberg Rd, close to I-205. This proximity to major routes enables transportation options that few apartment communities can enjoy. Just few minutes trip from downtown Portland, OR, Forest Rim Apartments boats affordable access to world-class shopping, restaurants, and entertainment in one of the Northwest's most exciting cities. Enjoy the clean air and landscape beauty of Tualatin, OR.









### **FLOORPLANS**





## **COMMUNITY/APARTMENT AMENITIES**

- Air Conditioning
- Business Center
- Dishwasher
- o Fitness Center

- High-speed Internet access
- Large closets/storage
- Outdoor Pool
- Patio or Balcony

- o Pet Friendly
- Playground
- Washer/Dryer in-suite

#### **LEARN MORE ON OUR WEBSITE**

https://www.vipcorporatehousing.com/properties/forest-rim.html