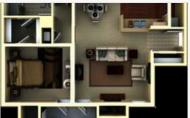

partments offer you the look and feel of a home combined with easy living and convenience that an apartment community provides. \* Arbor Station has something for everyone. We have a fully equipped fitness center, a large pool, jacuzzi with a sundeck, and even a playground with adjoining picnic areas. Each apartment home is equipped with an individual alarm system, a full size washer and dryer, and a woodburning fireplace. Special individual touches like crown molding, miniblinds, and ceiling fans complete your luxurious home. Arbor Station offers you the very best in amenities. Come by and visit today! Arbor Station Apartments is located in Montgomery, Alabama in the 36117 zip code. This apartment community was built in 1988 and has 2 stories with 288 units.







#### **FLOORPLANS**





### **COMMUNITY/APARTMENT AMENITIES**

- Air Conditioning
- Alarm System
- Business Center
- Dishwasher
- o Fireplace

- Fitness Center
- Gated Community
- High-speed Internet access
- Large closets/storage
- Outdoor Pool

- Patio or Balcony
- Pet Friendly
- Washer/Dryer in-suite

#### **LEARN MORE ON OUR WEBSITE**

https://www.vipcorporatehousing.com/properties/arbor-station.html