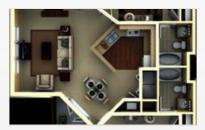

apartments offer you the look and feel of a home combined with easy living and convenience that an apartment community provides. \* Arbor Station has something for everyone. We have a fully equipped fitness center, a large pool, jacuzzi with a sundeck, and even a playground with adjoining picnic areas. Each apartment home is equipped with an individual alarm system, a full size washer and dryer, and a woodburning fireplace. Special individual touches like crown molding, miniblinds, and ceiling fans complete your luxurious home. Arbor Station offers you the very best in amenities. Come by and visit today! Arbor Station Apartments is located in Montgomery, Alabama in the 36117 zip code. This apartment community was built in 1988 and has 2 stories with 288 units.







#### **FLOORPLANS**





### **COMMUNITY/APARTMENT AMENITIES**

- Air Conditioning
- Alarm System
- Business Center
- Dishwasher
- o Fireplace

- Fitness Center
- Gated Community
- High-speed Internet access
- Large closets/storage
- Outdoor Pool

- Patio or Balcony
- Pet Friendly
- Washer/Dryer in-suite

#### **LEARN MORE ON OUR WEBSITE**

https://www.vipcorporatehousing.com/properties/arbor-station.html