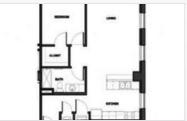

9

Heer's Luxury Living is Springfield's newest downtown community! Located on the northwest corner of the Square in the historic Heer's Building, this newly remodeled building offers you all the finest amenities as well as a top notch location. Come home to efficiently designed loft living complete with quartz countertops, plank flooring, plush carpeting, fully equipped modern kitchens, tile inlaid bathrooms, in unit washer and dryers, and so much more. You can enjoy the community amenities like the rooftop terrace and clubhouse, fitness center equipped with a Wellbeats digital trainer, and theater. Employment opportunities are close to home with IntrinsiQ on the main level. Embrace urban lifestyle living with our five star concierge management philosophy.









#### **FLOORPLANS**





## **COMMUNITY/APARTMENT AMENITIES**

- Air Conditioning
- o Dishwasher
- Fitness Center
- High-speed Internet access
- Large closets/storage
- Washer/Dryer in-suite

#### **LEARN MORE ON OUR WEBSITE**

https://www.vipcorporatehousing.com/properties/heers-luxury-living.html