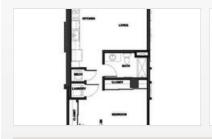

719

Heer's Luxury Living is Springfield's newest downtown community! Located on the northwest corner of the Square in the historic Heer's Building, this newly remodeled building offers you all the finest amenities as well as a top notch location. Come home to efficiently designed loft living complete with quartz countertops, plank flooring, plush carpeting, fully equipped modern kitchens, tile inlaid bathrooms, in unit washer and dryers, and so much more. You can enjoy the community amenities like the rooftop terrace and clubhouse, fitness center equipped with a Wellbeats digital trainer, and theater. Employment opportunities are close to home with IntrinsiQ on the main level. Embrace urban lifestyle living with our five star concierge management philosophy.









#### **FLOORPLANS**





## **COMMUNITY/APARTMENT AMENITIES**

- Air Conditioning
- o Dishwasher
- Fitness Center
- High-speed Internet access
- Large closets/storage
- Washer/Dryer in-suite

#### **LEARN MORE ON OUR WEBSITE**

https://www.vipcorporatehousing.com/properties/heers-luxury-living.html