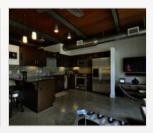

## WHISKEY ROW LOFTS

131 W. Main Street Louisville, KY 40202 | 1-855-782-9847

Gorgeous apartments in two Civil War-era buildings offer unique living spaces in the midst of downtown's newest entertainment district, next door to the KFC Yum! Center and surrounded by all of downtown. Two styles of apartments offer high ceilings, lots of natural light, large windows, some in 2-story loft spaces. Original materials like wood flooring, plaster, and windows remain where possible, and reclaimed wood from throughout the building has found new uses. Some units have original restored hardwood flooring, elaborate molding, and historic doors. Other units feature polished concrete floors, exposed ceiling joists, open floor plans and small balconies or semi-private decks.