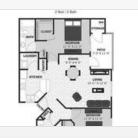

85021 | 1-888-249-5719

The San Valiente in Phoenix, Arizona located close to I-17 on the north side of Dunlap and just a few minutes from the Piestewa Freeway for easy commuting. Living in your spacious apartment home at San Valiente, you're just minutes from Phoenix's worldclass dining, shopping and entertainment, and you're close to DeVry University, the Art Institute of Phoenix and Arizona State University. Our on-site amenities feature a resort-style swimming pool with waterfall, shaded ramadas with barbecues, lighted sand volleyball courts, Internet Cafe, and 24-hour emergency maintenance. Check our community calendar for year-round social activities. Come by and take a tour of San Valiente Luxury Apartment Homes today, and see the best of Southwest living!



#### **FLOORPLANS**





### **COMMUNITY/APARTMENT AMENITIES**

• Air Conditioning

Large closets/storage

- Dishwasher
- Fitness Center
- High-speed Internet access
- Outdoor Pool
- Pet Friendly
- Washer/Dryer in-suite

#### LEARN MORE ON OUR WEBSITE

https://www.vipcorporatehousing.com/properties/san-valiente.html

www.vipcorporatehousing.com