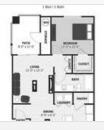

Z 85021 | 1-888-249-5719

The San Valiente in Phoenix, Arizona located close to I-17 on the north side of Dunlap and just a few minutes from the Piestewa Freeway for easy commuting. Living in your spacious apartment home at San Valiente, you're just minutes from Phoenix's worldclass dining, shopping and entertainment, and you're close to DeVry University, the Art Institute of Phoenix and Arizona State University. Our on-site amenities feature a resort-style swimming pool with waterfall, shaded ramadas with barbecues, lighted sand volleyball courts, Internet Cafe, and 24-hour emergency maintenance. Check our community calendar for year-round social activities. Come by and take a tour of San Valiente Luxury Apartment Homes today, and see the best of Southwest living!



#### **FLOORPLANS**





### **COMMUNITY/APARTMENT AMENITIES**

• Air Conditioning

Large closets/storage

- Dishwasher
- Fitness Center
- High-speed Internet access
- Outdoor Pool
- Pet Friendly
- Washer/Dryer in-suite

#### LEARN MORE ON OUR WEBSITE

https://www.vipcorporatehousing.com/properties/san-valiente.html

www.vipcorporatehousing.com