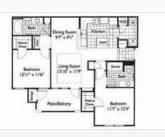

# VIDCORPORATE® HOUSING



## **BOULDERS AT KATY TRAIL**

100 Katy Trail Lane St. Charles, MO 63303 | 1-888-249-5719

This community is just off the Katy Trail State Park on the riverfront in St. Charles. Some amenities include electric fireplaces, an Olympic-sized heated indoor pool, a resort-themed outdoor pool, a media center with stadium seating, and mountain bike rental!



#### **FLOORPLANS**





## **COMMUNITY/APARTMENT AMENITIES**

- Air Conditioning
- Business Center
- Covered Parking
- Dishwasher
- Fireplace

- Fitness Center
- Garage Parking
- High-speed Internet access
- Indoor Pool
- Large closets/storage

- Outdoor Pool
- Patio or Balcony
- Pet Friendly
- Playground
- Tennis

• Washer/Dryer in-suite

### LEARN MORE ON OUR WEBSITE

https://www.vipcorporatehousing.com/properties/boulders-at-katy-trail.html