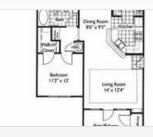

# VIDCORPORATE® HOUSING



## **BOULDERS AT KATY TRAIL**

100 Katy Trail Lane St. Charles, MO 63303 | 1-888-249-5719

This community is just off the Katy Trail State Park on the riverfront in St. Charles. Some amenities include electric fireplaces, an Olympic-sized heated indoor pool, a resort-themed outdoor pool, a media center with stadium seating, and mountain bike rental!



#### **FLOORPLANS**





## **COMMUNITY/APARTMENT AMENITIES**

- Air Conditioning
- Business Center
- Covered Parking
- Dishwasher
- Fireplace

- Fitness Center
- Garage Parking
- High-speed Internet access
- Indoor Pool
- Large closets/storage

- Outdoor Pool
- Patio or Balcony
- Pet Friendly
- Playground
- Tennis

• Washer/Dryer in-suite

### LEARN MORE ON OUR WEBSITE

https://www.vipcorporatehousing.com/properties/boulders-at-katy-trail.html