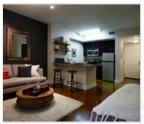

## HIGHLAND PARK AT COLUMBIA HEIGHTS METRO

1400 Irving Street, NW Washington, DC 20010 | 1-888-249-5719

Highland Park offers city-centric living directly above the Columbia Heights Metro station with two buildings featuring 373 distinctly designed apartments. With a prime position on bustling 14th Street, the property is further enhanced by an extensive amenity lineup including an expansive roof deck, two-story fitness center, courtyard with bocce courts, billiards room, and more. With a vibrant restaurant and retail scene at lobby level and U Street a short trip away, Highland Park is DC living at its finest.

### **COMMUNITY/APARTMENT AMENITIES**

- Air Conditioning
- Business Center
- Covered Parking
- Dishwasher

- Fireplace
- o Fitness Center
- Garage Parking
- High-speed Internet access
- Large closets/storage
- Patio or Balcony
- Pet Friendly
- Washer/Dryer in-suite