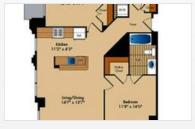

# VIDCORPORATE® HOUSING



## HIGHLAND PARK AT COLUMBIA HEIGHTS METRO

1400 Irving Street, NW Washington, DC 20010 | 1-888-249-5719

Highland Park offers city-centric living directly above the Columbia Heights Metro station with two buildings featuring 373 distinctly designed apartments. With a prime position on bustling 14th Street, the property is further enhanced by an extensive amenity lineup including an expansive roof deck, two-story fitness center, courtyard with bocce courts, billiards room, and more. With a vibrant restaurant and retail scene at lobby level and U Street a short trip away, Highland Park is DC living at its finest.









#### **FLOORPLANS**





### **COMMUNITY/APARTMENT AMENITIES**

- Air Conditioning
- Business Center
- Covered Parking
- Dishwasher

- Fireplace
- o Fitness Center
- Garage Parking
- High-speed Internet access
- Large closets/storage
- Patio or Balcony
- Pet Friendly
- Washer/Dryer in-suite

#### **LEARN MORE ON OUR WEBSITE**

https://www.vipcorporatehousing.com/properties/highland-park-at-columbis-heights-metro.html