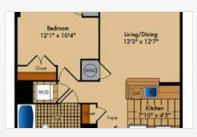

# VIDCORPORATE® HOUSING



## HIGHLAND PARK AT COLUMBIA HEIGHTS METRO

1400 Irving Street, NW Washington, DC 20010 | 1-888-249-5719

Highland Park offers city-centric living directly above the Columbia Heights Metro station with two buildings featuring 373 distinctly designed apartments. With a prime position on bustling 14th Street, the property is further enhanced by an extensive amenity lineup including an expansive roof deck, two-story fitness center, courtyard with bocce courts, billiards room, and more. With a vibrant restaurant and retail scene at lobby level and U Street a short trip away, Highland Park is DC living at its finest.









#### **FLOORPLANS**





### **COMMUNITY/APARTMENT AMENITIES**

- Air Conditioning
- Business Center
- Covered Parking
- Dishwasher

- Fireplace
- o Fitness Center
- Garage Parking
- High-speed Internet access
- Large closets/storage
- Patio or Balcony
- Pet Friendly
- Washer/Dryer in-suite

#### **LEARN MORE ON OUR WEBSITE**

https://www.vipcorporatehousing.com/properties/highland-park-at-columbis-heights-metro.html