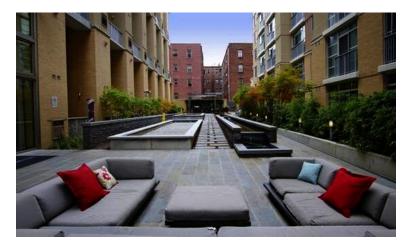

## HIGHLAND PARK AT COLUMBIA HEIGHTS METRO

1400 Irving Street, NW Washington, DC 20010 | 1-888-249-5719

Highland Park offers city-centric living directly above the Columbia Heights Metro station with two buildings featuring 373 distinctly designed apartments. With a prime position on bustling 14th Street, the property is further enhanced by an extensive amenity lineup including an expansive roof deck, two-story fitness center, courtyard with bocce courts, billiards room, and more. With a vibrant restaurant and retail scene at lobby level and U Street a short trip away, Highland Park is DC living at its finest.