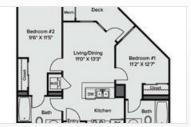

AVA Little Tokyo AVA Little Tokyo in Los Angeles, just blocks from the Gold and Red Metro line offers studios, one, two and three bedroom apartments that feature urban-inspired design that extends beyond the walls to social spaces throughout the community. Experience the 6th floor deck with dramatic city skyline views, a social bar and movie wall. The indoor chill lounge is an edgy and magnetic space that features game tables and plush community style seating. There is an awesome two-level fitness center and controlled access underground parking and bike storage. AVA is the new living space in the heart of Little Tokyo??? where wine bars and new clubs converge with galleries and restaurants, where sushi meets tacos, and music collides with performing arts.









#### **FLOORPLANS**









## **COMMUNITY/APARTMENT AMENITIES**

- Air Conditioning
- Business Center
- Covered Parking
- Dishwasher

- Fitness Center
- High-speed Internet access
- Large closets/storage
- Patio or Balcony

- Pet Friendly
- Washer/Dryer in-suite

#### **LEARN MORE ON OUR WEBSITE**

https://www.vipcorporatehousing.com/properties/ava-little-tokyo.html

www.vipcorporatehousing.com