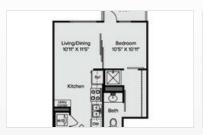

9

AVA Little Tokyo AVA Little Tokyo in Los Angeles, just blocks from the Gold and Red Metro line offers studios, one, two and three bedroom apartments that feature urban-inspired design that extends beyond the walls to social spaces throughout the community. Experience the 6th floor deck with dramatic city skyline views, a social bar and movie wall. The indoor chill lounge is an edgy and magnetic space that features game tables and plush community style seating. There is an awesome two-level fitness center and controlled access underground parking and bike storage. AVA is the new living space in the heart of Little Tokyo??? where wine bars and new clubs converge with galleries and restaurants, where sushi meets tacos, and music collides with performing arts.









#### **FLOORPLANS**









## **COMMUNITY/APARTMENT AMENITIES**

- Air Conditioning
- Business Center
- Covered Parking
- Dishwasher

- Fitness Center
- High-speed Internet access
- Large closets/storage
- Patio or Balcony

- Pet Friendly
- Washer/Dryer in-suite

#### **LEARN MORE ON OUR WEBSITE**

https://www.vipcorporatehousing.com/properties/ava-little-tokyo.html

www.vipcorporatehousing.com