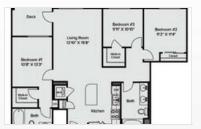

VA Little Tokyo AVA Little Tokyo in Los Angeles, just blocks from the Gold and Red Metro line offers studios, one, two and three bedroom apartments that feature urban-inspired design that extends beyond the walls to social spaces throughout the community. Experience the 6th floor deck with dramatic city skyline views, a social bar and movie wall. The indoor chill lounge is an edgy and magnetic space that features game tables and plush community style seating. There is an awesome two-level fitness center and controlled access underground parking and bike storage. AVA is the new living space in the heart of Little Tokyo??? where wine bars and new clubs converge with galleries and restaurants, where sushi meets tacos, and music collides with performing arts.









#### **FLOORPLANS**









## **COMMUNITY/APARTMENT AMENITIES**

- Air Conditioning
- Business Center
- Covered Parking
- Dishwasher

- Fitness Center
- High-speed Internet access
- Large closets/storage
- Patio or Balcony

- Pet Friendly
- Washer/Dryer in-suite

#### **LEARN MORE ON OUR WEBSITE**

https://www.vipcorporatehousing.com/properties/ava-little-tokyo.html

www.vipcorporatehousing.com