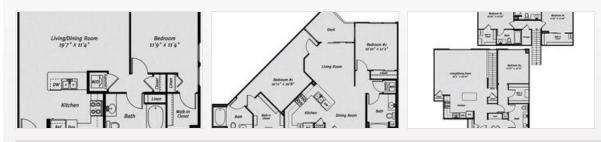

# VIDCORPORATE® HOUSING



## **AVALON WILSHIRE**

5115 Wilshire Blvd Los Angles, CA 90036 | 1-888-249-5719

Avalon Wilshire, located adjacent to Hancock Park, and surrounded by Hollywood and Beverly Hills, boasts brand new 1-, 2- and 3-bedroom apartments and townhomes; all with sleek, modern finishes, including granite countertops in the kitchen and soaking tubs in the master baths, private balconies and spacious living rooms for entertaining. Avalon Wilshire also features on-site amenities for residents to enjoy, such as street-level shops and restaurants, courtyard spa and cucina, and a private club room. Making the most out of life is what we call Time Well Spent.



#### **FLOORPLANS**



### **COMMUNITY/APARTMENT AMENITIES**

- Air Conditioning
- Business Center
- Dishwasher
- Fitness Center

- Garage Parking
- High-speed Internet access
- Large closets/storage
- Outdoor Pool

- Patio or Balcony
- Pet Friendly
- Washer/Dryer in-suite

#### LEARN MORE ON OUR WEBSITE

https://www.vipcorporatehousing.com/properties/avalon-wilshire.html

www.vipcorporatehousing.com