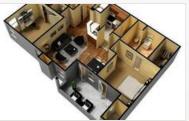

# VI D CORPORATE®



## **GATEWAY PARK**

4255 Kittredge Street
Denver, CO 80239 | 1-888-249-5719

This Denver-area apartment community features backyard access to a nature preserve, a tranquil lake for relaxing and fishing, a peaceful walking path, and the convenience of nearby shopping, restaurants and entertainment. Our distinctive one-, two- or three-bedroom apartments provide a comfortable lifestyle with amenities to make you feel at home.









### **FLOORPLANS**





# **COMMUNITY/APARTMENT AMENITIES**

- Air Conditioning
- Business Center
- Covered Parking
- Dishwasher
- o Fireplace

- o Fitness Center
- Garage Parking
- Gated Community
- High-speed Internet access
- Large closets/storage

- Patio or Balcony
- Pet Friendly
- Washer/Dryer in-suite

### **LEARN MORE ON OUR WEBSITE**

https://www.vipcorporatehousing.com/properties/gateway-park.html