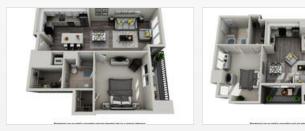

# VI D CORPORATE® HOUSING



## **500 HARBOUR ISLAND**

500 Knights Run Ave Tampa, FL 33602 | 1-888-249-5719

Welcome to 500 Harbour Island, your everyday oasis. From early morning water-side jogs to colorful sunsets over bay waters, begin and end your day in bliss. At 500 Harbour Island, it is always time to unwind amongst amenities including premium interior finishes, a heated infinity edge pool, skyline and bay views, to make luxury level relaxation a daily treat.



#### **FLOORPLANS**



### **COMMUNITY/APARTMENT AMENITIES**

- Air Conditioning
- Business Center
- Dishwasher
- Fitness Center

- Garage Parking
- Gated Community
- High-speed Internet access
- Large closets/storage

- Outdoor Pool
- Patio or Balcony
- Washer/Dryer in-suite

#### LEARN MORE ON OUR WEBSITE

https://www.vipcorporatehousing.com/properties/500-harbour-island.html

www.vipcorporatehousing.com