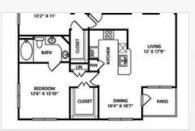

# VIDCORPORATE® HOUSING



### THE PLAZA MUSEUM DISTRICT

1615 Hermann Drive Houston, TX 77004 | 1-888-249-5719

Welcome home to The Plaza Museum District, perfectly located in Houston, Texas. Our community residents enjoy an easy walk to Houston's finest museums and theater districts. We are just steps from Hermann Park, and an 18-hole golf course and a leash free dog park are conveniently located across the street. Enjoy our many apartment features such as spacious roman soaking tubs, expansive walk in closets, intrusion alarm systems, and an all electric gourmet kitchen with pantry and spectacular views. We offer city living, that's tucked away in a peaceful unique setting. Come and visit us today!









#### **FLOORPLANS**





## **COMMUNITY/APARTMENT AMENITIES**

- Air Conditioning
- Business Center
- Covered Parking
- Dishwasher

- o Fitness Center
- High-speed Internet access
- Large closets/storage
- Outdoor Pool

- Patio or Balcony
- Pet Friendly
- Washer/Dryer in-suite

#### **LEARN MORE ON OUR WEBSITE**

https://www.vipcorporatehousing.com/properties/the-plaza-museum-district.html