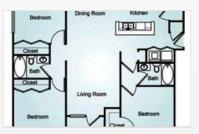

hops and area attractions! Live in one of the friendliest apartments in Birmingham, AL and surround yourself with beautiful landscaping, comfortable homes, and thoughtful amenities. Located near the roadways Hwy 280, I-459, and Cross Haven Road, 150 Summit is just minutes away from The Summit Mall as well as all of the shopping, dining and entertainment that nearby Vestavia Hills, Birmingham has to offer. 150 Summit offers its residents unique one, two, or three bedroom apartment homes, in addition to exclusive amenities such as 2 Swimming Pools, 24 Hour Fitness Center, and Stainless Steel Appliances with Dishwashers. Take a swim in one of our gorgeous pool, stroll through our pet-friendly community, or have a day out in nearby Vestavia Hills, Birmingham.









#### **FLOORPLANS**







## **COMMUNITY/APARTMENT AMENITIES**

- Air Conditioning
- o Business Center
- Dishwasher
- Fitness Center

- Garage Parking
- High-speed Internet access
- Large closets/storage
- Outdoor Pool

- Patio or Balcony
- Pet Friendly
- Washer/Dryer in-suite

#### **LEARN MORE ON OUR WEBSITE**

https://www.vipcorporatehousing.com/properties/150-summit.html