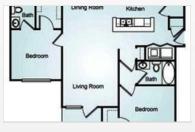

shops and area attractions! Live in one of the friendliest apartments in Birmingham, AL and surround yourself with beautiful landscaping, comfortable homes, and thoughtful amenities. Located near the roadways Hwy 280, I-459, and Cross Haven Road, 150 Summit is just minutes away from The Summit Mall as well as all of the shopping, dining and entertainment that nearby Vestavia Hills, Birmingham has to offer. 150 Summit offers its residents unique one, two, or three bedroom apartment homes, in addition to exclusive amenities such as 2 Swimming Pools, 24 Hour Fitness Center, and Stainless Steel Appliances with Dishwashers. Take a swim in one of our gorgeous pool, stroll through our pet-friendly community, or have a day out in nearby Vestavia Hills, Birmingham.









#### **FLOORPLANS**







## **COMMUNITY/APARTMENT AMENITIES**

- Air Conditioning
- o Business Center
- Dishwasher
- Fitness Center

- Garage Parking
- High-speed Internet access
- Large closets/storage
- Outdoor Pool

- Patio or Balcony
- Pet Friendly
- Washer/Dryer in-suite

#### **LEARN MORE ON OUR WEBSITE**

https://www.vipcorporatehousing.com/properties/150-summit.html