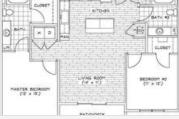

Central West End. We'd love you to live at Piazza on West Pine Apartments. Walking distance to shopping, dining, Cortex Innovation District, St. Louis University Law School and minutes from BJC Medical Center. Our community offers 1, 2 & 3 bedroom apartments with high speed/fiber optic internet access, an amazing Saltwater Pool with Outdoor Kitchen & Poolside Grilling, 24 hour Fitness Studio, Clubroom with Business Center, and Pet Spa. Our building is controlled access and utilizes the Butterfly MX entry system for guests and deliveries. There is reserved parking in our gated lot and garages are available\*. Pets welcome! Apartments feature fully equipped kitchens, W/D, walk in closets, 9 ft.-10 ft. ceilings, and select units will offer patios & balconies.









#### **FLOORPLANS**







## **COMMUNITY/APARTMENT AMENITIES**

- Air Conditioning
- Covered Parking
- Dishwasher
- o Fitness Center

- Garage Parking
- High-speed Internet access
- Large closets/storage
- Outdoor Pool

- Patio or Balcony
- Pet Friendly
- Washer/Dryer in-suite

#### **LEARN MORE ON OUR WEBSITE**

https://www.vipcorporatehousing.com/properties/626-piazzaonwestpine.html