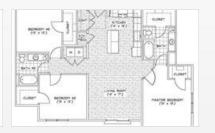

entral West End. We'd love you to live at Piazza on West Pine Apartments. Walking distance to shopping, dining, Cortex Innovation District, St. Louis University Law School and minutes from BJC Medical Center. Our community offers 1, 2 & 3 bedroom apartments with high speed/fiber optic internet access, an amazing Saltwater Pool with Outdoor Kitchen & Poolside Grilling, 24 hour Fitness Studio, Clubroom with Business Center, and Pet Spa. Our building is controlled access and utilizes the Butterfly MX entry system for guests and deliveries. There is reserved parking in our gated lot and garages are available\*. Pets welcome! Apartments feature fully equipped kitchens, W/D, walk in closets, 9 ft.-10 ft. ceilings, and select units will offer patios & balconies.









#### **FLOORPLANS**







## **COMMUNITY/APARTMENT AMENITIES**

- Air Conditioning
- Covered Parking
- Dishwasher
- o Fitness Center

- Garage Parking
- High-speed Internet access
- Large closets/storage
- Outdoor Pool

- Patio or Balcony
- Pet Friendly
- Washer/Dryer in-suite

#### **LEARN MORE ON OUR WEBSITE**

https://www.vipcorporatehousing.com/properties/626-piazzaonwestpine.html