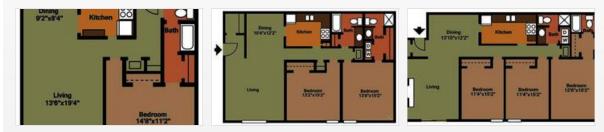

# VIDCORPORATE® HOUSING



## **BRECKENRIDGE SQUARE**

203 Breckenridge Square Louisville, KY 40220 | 1-888-249-5719

Welcome home to the comfort and convenience you deserve. Breckinridge Square is conveniently located near I-264 & I-64, just minutes away from downtown Louisville, KY. Breckinridge Square's exclusive amenities are sure to exceed your expectations. Relax on our sundeck next to our sparkling swimming pool or enjoy the convenience of on-site clothes care centers and a relaxing courtyard. Offering six exceptional one, two and three-bedroom floor plans, we're certain to have the perfect apartment home for you. Providing exceptional customer service and an enjoyable living experience is our goal here.



### **FLOORPLANS**



## COMMUNITY/APARTMENT AMENITIES

- Air Conditioning
- Business Center
- Dishwasher
- Fireplace

- Fitness Center
- High-speed Internet access
- Large closets/storage
- Patio or Balcony

- Pet Friendly
- Playground
- Washer/Dryer in-suite

#### LEARN MORE ON OUR WEBSITE

https://www.vipcorporatehousing.com/properties/breckenridge-square.html

www.vipcorporatehousing.com