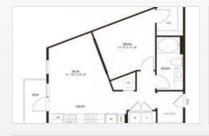

s a gorgeous convergence of medical innovation, the arts, the outdoors and academia. Across the street from MD Anderson is Modera Flats. Our location is walkable and bikeable to the MD Anderson campuses, Hermann Park, the Museum District, Rice University and Rice Village. Light Rail is a few minutes on foot. There's also ample parking in case you prefer driving. On the inside, our apartments deliver. From the granite to the double vanities to the upgraded pendant lighting, everything here is spot on. Light-filled, well-wired, sleek and open, the generous layouts give you room to sprawl, unwind and recharge (you and your devices). Our social spaces are modern and comfy and connected with Wi-Fi. Nice extras include the complimentary coffee bar and social kitchen.









## **FLOORPLANS**





# **COMMUNITY/APARTMENT AMENITIES**

- Air Conditioning
- Business Center
- Dishwasher
- Fitness Center

- Garage Parking
- High-speed Internet access
- Large closets/storage
- Outdoor Pool

- Patio or Balcony
- Pet Friendly
- Washer/Dryer in-suite

### **LEARN MORE ON OUR WEBSITE**

https://www.vipcorporatehousing.com/properties/modera-flats.html