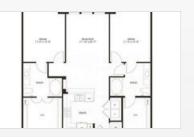

a gorgeous convergence of medical innovation, the arts, the outdoors and academia. Across the street from MD Anderson is Modera Flats. Our location is walkable and bikeable to the MD Anderson campuses, Hermann Park, the Museum District, Rice University and Rice Village. Light Rail is a few minutes on foot. There's also ample parking in case you prefer driving. On the inside, our apartments deliver. From the granite to the double vanities to the upgraded pendant lighting, everything here is spot on. Light-filled, well-wired, sleek and open, the generous layouts give you room to sprawl, unwind and recharge (you and your devices). Our social spaces are modern and comfy and connected with Wi-Fi. Nice extras include the complimentary coffee bar and social kitchen.









## **FLOORPLANS**





# **COMMUNITY/APARTMENT AMENITIES**

- Air Conditioning
- Business Center
- Dishwasher
- Fitness Center

- Garage Parking
- High-speed Internet access
- Large closets/storage
- Outdoor Pool

- Patio or Balcony
- Pet Friendly
- Washer/Dryer in-suite

### **LEARN MORE ON OUR WEBSITE**

https://www.vipcorporatehousing.com/properties/modera-flats.html