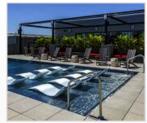

### MONOGRAM ON WASHINGTON

1706 Washington Ave Saint Louis, MO 63103 | 1-855-782-9847

The nine-story building, which functioned as a millinery factory and warehouse in the early 1900s, is now home to 168 of the most luxurious apartments in St. Louis, MO. Monogram maintains the timeless appeal that placed the building on the National Register of Historic Places while blending with contemporary finishes to create an upscale oasis. Upscale finishes, including quartz countertops and stainless steel appliances, give every home a stylish appearance. Enticing amenities such as a rooftop pool and Fields Foods located on the 1st floor add to the superior comfort of this community. From your front door, you can walk to top restaurants and iconic city attractions, such as Busch Stadium and the Gateway Arch.

## **COMMUNITY/APARTMENT AMENITIES**

- Air Conditioning
- Business Center
- Covered Parking
- Dishwasher

- o Fitness Center
- Garage Parking
- High-speed Internet access
- Large closets/storage

- Outdoor Pool
- Pet Friendly
- Washer/Dryer in-suite