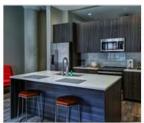

### MONOGRAM ON WASHINGTON

1706 Washington Ave Saint Louis, MO 63103 | 1-855-782-9847

The nine-story building, which functioned as a millinery factory and warehouse in the early 1900s, is now home to 168 of the most luxurious apartments in St. Louis, MO. Monogram maintains the timeless appeal that placed the building on the National Register of Historic Places while blending with contemporary finishes to create an upscale oasis. Upscale finishes, including quartz countertops and stainless steel appliances, give every home a stylish appearance. Enticing amenities such as a rooftop pool and Fields Foods located on the 1st floor add to the superior comfort of this community. From your front door, you can walk to top restaurants and iconic city attractions, such as Busch Stadium and the Gateway Arch.

## **COMMUNITY/APARTMENT AMENITIES**

- Air Conditioning
- Business Center
- Covered Parking
- Dishwasher

- o Fitness Center
- Garage Parking
- High-speed Internet access
- Large closets/storage

- Outdoor Pool
- Pet Friendly
- Washer/Dryer in-suite