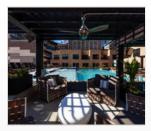

## **POWER & LIGHT**

1320 Baltimore Ave Kansas City, MO 64105 | 1-888-249-5719

Don't miss out on your opportunity to call Power and Light Apartments your new home! Leasing Office Located between 13th and 14th Street on Baltimore. Our 1 and 2 bedroom apartments feature high end touches including hard wood flooring, sleek waterfall edge quartz counters, unique lighting, stainless steel appliances and breathtaking views of the city. Customize your luxury living experience with our award-winning services in the iconic Power & Light Building. Residents of this art deco treasure are steps away from the best dining, entertainment, and culture Kansas City has to offer. Explore the vibrant Power & Light District, the thriving arts scene of the Crossroads, the exuberant venues of the Kansas City Ballet, Lyric Opera, Kansas City Symphony, and more!

# **COMMUNITY/APARTMENT AMENITIES**

- Air Conditioning
- Business Center
- Dishwasher
- Fitness Center

- High-speed Internet access
  Pet Friendly
- Large closets/storage
- Outdoor Pool
- Patio or Balcony