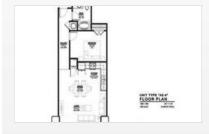

Don't miss out on your opportunity to call Power and Light Apartments your new home! Leasing Office Located between 13th and 14th Street on Baltimore. Our 1 and 2 bedroom apartments feature high end touches including hard wood flooring, sleek waterfall edge quartz counters, unique lighting, stainless steel appliances and breathtaking views of the city. Customize your luxury living experience with our award-winning services in the iconic Power & Light Building. Residents of this art deco treasure are steps away from the best dining, entertainment, and culture Kansas City has to offer. Explore the vibrant Power & Light District, the thriving arts scene of the Crossroads, the exuberant venues of the Kansas City Ballet, Lyric Opera, Kansas City Symphony, and more!









## **FLOORPLANS**





# **COMMUNITY/APARTMENT AMENITIES**

- Air Conditioning
- Business Center
- Dishwasher
- Fitness Center

- High-speed Internet access
  Pet Friendly
- Large closets/storage
- Outdoor Pool
- Patio or Balcony

### **LEARN MORE ON OUR WEBSITE**

https://www.vipcorporatehousing.com/properties/power-and-light.html