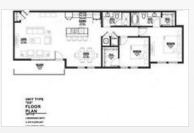

on't miss out on your opportunity to call Power and Light Apartments your new home! Leasing Office Located between 13th and 14th Street on Baltimore. Our 1 and 2 bedroom apartments feature high end touches including hard wood flooring, sleek waterfall edge quartz counters, unique lighting, stainless steel appliances and breathtaking views of the city. Customize your luxury living experience with our award-winning services in the iconic Power & Light Building. Residents of this art deco treasure are steps away from the best dining, entertainment, and culture Kansas City has to offer. Explore the vibrant Power & Light District, the thriving arts scene of the Crossroads, the exuberant venues of the Kansas City Ballet, Lyric Opera, Kansas City Symphony, and more!









## **FLOORPLANS**





# **COMMUNITY/APARTMENT AMENITIES**

- Air Conditioning
- Business Center
- Dishwasher
- Fitness Center

- High-speed Internet access
  Pet Friendly
- Large closets/storage
- Outdoor Pool
- Patio or Balcony

### **LEARN MORE ON OUR WEBSITE**

https://www.vipcorporatehousing.com/properties/power-and-light.html