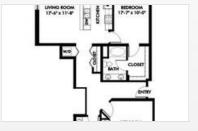

# VIDCORPORATE® HOUSING



### **GENESEE**

8055 Penn Ave South Bloomington, MN 55431 | 1-888-249-5719

Discover this vibrant community in the heart of the Penn American District, where everything is designed with your comfort and convenience in mind. Choose from a unique blend of apartment, townhome and penthouse living. Enjoy modern in-home features, cozy social spaces, resort-style amenities and the personal touch of professional management and concierge services.









### **FLOORPLANS**





## **COMMUNITY/APARTMENT AMENITIES**

- Air Conditioning
- Business Center
- Dishwasher
- o Fitness Center

- High-speed Internet access
- Large closets/storage
- Outdoor Pool
- Patio or Balcony

- Pet Friendly
- Washer/Dryer in-suite

#### **LEARN MORE ON OUR WEBSITE**

https://www.vipcorporatehousing.com/properties/genesee.html