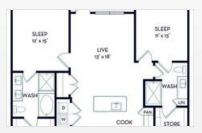

# VIDCORPORATE® HOUSING



### **ELAN ROSEMARY**

710 N Lemon Ave Sarasota, FL 34236 | 1-888-249-5719

Crafted for comfort and easy living, at Elan Rosemary, we've put thought into every detail. Our 1 and 2 bedroom residences present the perfect balance of style and convenience, from the elegant quartz countertops down to the chic hardwood plank-style floors. Outside your door, you'll find a collection of resort-inspired amenities that will satisfy your every whim. Centrally located near Downtown Sarasota in the Rosemary District, you are just a short stroll to an array of unique dining and shopping options and are just a few miles away from some of Florida's most beautiful beaches. No matter what you're looking for, rest assured you're not far from it.









#### **FLOORPLANS**





## **COMMUNITY/APARTMENT AMENITIES**

- Air Conditioning
- Business Center
- Dishwasher
- Fitness Center

- Garage Parking
- High-speed Internet access
- Large closets/storage
- Outdoor Pool

- o Patio or Balcony
- Pet Friendly
- Washer/Dryer in-suite

#### **LEARN MORE ON OUR WEBSITE**

https://www.vipcorporatehousing.com/properties/elan-rosemary.html