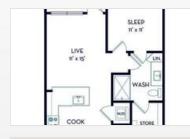

# VIDCORPORATE® HOUSING



### **ELAN ROSEMARY**

710 N Lemon Ave Sarasota, FL 34236 | 1-888-249-5719

Crafted for comfort and easy living, at Elan Rosemary, we've put thought into every detail. Our 1 and 2 bedroom residences present the perfect balance of style and convenience, from the elegant quartz countertops down to the chic hardwood plank-style floors. Outside your door, you'll find a collection of resort-inspired amenities that will satisfy your every whim. Centrally located near Downtown Sarasota in the Rosemary District, you are just a short stroll to an array of unique dining and shopping options and are just a few miles away from some of Florida's most beautiful beaches. No matter what you're looking for, rest assured you're not far from it.









#### **FLOORPLANS**





## **COMMUNITY/APARTMENT AMENITIES**

- Air Conditioning
- Business Center
- Dishwasher
- Fitness Center

- Garage Parking
- High-speed Internet access
- Large closets/storage
- Outdoor Pool

- o Patio or Balcony
- Pet Friendly
- Washer/Dryer in-suite

#### **LEARN MORE ON OUR WEBSITE**

https://www.vipcorporatehousing.com/properties/elan-rosemary.html