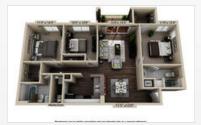

# VI D CORPORATE®



## ST. ANDREWS AT PALM AIRE

1000 SW 46th Ave Pompano Beach, FL 33069 | 1-888-249-5719

Secluded on the famous Palm Aire Golf Course, St. Andrews At Palm Aire is setting the standard in stylish apartment living. Located east of Margate and Coconut Creek, St. Andrews At Palm Aire features 1, 2 and 3 bedroom homes up to 1,289 square feet. From the elegant entrance to the resort style amenities, you will be happy to call St. Andrews At Palm Aire home!









### **FLOORPLANS**







# **COMMUNITY/APARTMENT AMENITIES**

- Air Conditioning
- Business Center
- Dishwasher
- Fitness Center
- Garage Parking

- Gated Community
- High-speed Internet access
- Large closets/storage
- Outdoor Pool
- Patio or Balcony

- Pet Friendly
- Tennis
- Washer/Dryer in-suite

### **LEARN MORE ON OUR WEBSITE**

https://www.vipcorporatehousing.com/properties/st-andrews-at-palm-aire.html