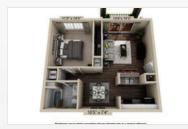

# VI D CORPORATE®



## ST. ANDREWS AT PALM AIRE

1000 SW 46th Ave Pompano Beach, FL 33069 | 1-888-249-5719

Secluded on the famous Palm Aire Golf Course, St. Andrews At Palm Aire is setting the standard in stylish apartment living. Located east of Margate and Coconut Creek, St. Andrews At Palm Aire features 1, 2 and 3 bedroom homes up to 1,289 square feet. From the elegant entrance to the resort style amenities, you will be happy to call St. Andrews At Palm Aire home!









### **FLOORPLANS**







# **COMMUNITY/APARTMENT AMENITIES**

- Air Conditioning
- Business Center
- Dishwasher
- Fitness Center
- Garage Parking

- Gated Community
- High-speed Internet access
- Large closets/storage
- Outdoor Pool
- Patio or Balcony

- Pet Friendly
- Tennis
- Washer/Dryer in-suite

### **LEARN MORE ON OUR WEBSITE**

https://www.vipcorporatehousing.com/properties/st-andrews-at-palm-aire.html