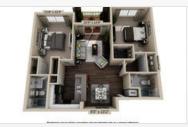

# VI D CORPORATE®



## ST. ANDREWS AT PALM AIRE

1000 SW 46th Ave Pompano Beach, FL 33069 | 1-888-249-5719

Secluded on the famous Palm Aire Golf Course, St. Andrews At Palm Aire is setting the standard in stylish apartment living. Located east of Margate and Coconut Creek, St. Andrews At Palm Aire features 1, 2 and 3 bedroom homes up to 1,289 square feet. From the elegant entrance to the resort style amenities, you will be happy to call St. Andrews At Palm Aire home!









### **FLOORPLANS**







# **COMMUNITY/APARTMENT AMENITIES**

- Air Conditioning
- Business Center
- Dishwasher
- Fitness Center
- Garage Parking

- Gated Community
- High-speed Internet access
- Large closets/storage
- Outdoor Pool
- Patio or Balcony

- Pet Friendly
- Tennis
- Washer/Dryer in-suite

### **LEARN MORE ON OUR WEBSITE**

https://www.vipcorporatehousing.com/properties/st-andrews-at-palm-aire.html