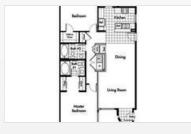

88-249-5719

Shade at Desert Ridge is designed in a Desert Deco style to provide the right balance of cool and warm vibes in a residential resort setting. Conveniently located across from Desert Ridge Marketplace, residents have easy access to the best in shopping at retailers such as Target, Bath & Body, Ultimate Electronics and many more. Meet friends for dinner at one of the many restaurants including the Yard House, Kona Grill or Macaroni Grill in fact, you could eat at a new restaurant every night! Shade residents also have their own convenient neighborhood retail center right next store, the perfect place to grab a quick coffee at Starbucks or Drop off your dry-cleaning. And with the 101 freeway just moments away, the entire Valley is an easy commute.









#### **FLOORPLANS**







## **COMMUNITY/APARTMENT AMENITIES**

- Air Conditioning
- o Business Center
- Dishwasher
- o Fitness Center

- Garage Parking
- Gated Community
- High-speed Internet access
- Large closets/storage

- Outdoor Pool
- Patio or Balcony
- Pet Friendly
- Washer/Dryer in-suite

#### **LEARN MORE ON OUR WEBSITE**

https://www.vipcorporatehousing.com/properties/shade-at-desert-ridge.html