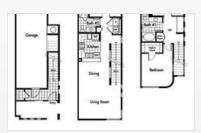

-249-5719

Shade at Desert Ridge is designed in a Desert Deco style to provide the right balance of cool and warm vibes in a residential resort setting. Conveniently located across from Desert Ridge Marketplace, residents have easy access to the best in shopping at retailers such as Target, Bath & Body, Ultimate Electronics and many more. Meet friends for dinner at one of the many restaurants including the Yard House, Kona Grill or Macaroni Grill in fact, you could eat at a new restaurant every night! Shade residents also have their own convenient neighborhood retail center right next store, the perfect place to grab a quick coffee at Starbucks or Drop off your dry-cleaning. And with the 101 freeway just moments away, the entire Valley is an easy commute.









#### **FLOORPLANS**







## **COMMUNITY/APARTMENT AMENITIES**

- Air Conditioning
- o Business Center
- Dishwasher
- o Fitness Center

- Garage Parking
- Gated Community
- High-speed Internet access
- Large closets/storage

- Outdoor Pool
- Patio or Balcony
- Pet Friendly
- Washer/Dryer in-suite

#### **LEARN MORE ON OUR WEBSITE**

https://www.vipcorporatehousing.com/properties/shade-at-desert-ridge.html