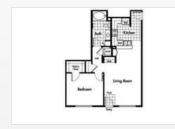

-888-249-5719

Shade at Desert Ridge is designed in a Desert Deco style to provide the right balance of cool and warm vibes in a residential resort setting. Conveniently located across from Desert Ridge Marketplace, residents have easy access to the best in shopping at retailers such as Target, Bath & Body, Ultimate Electronics and many more. Meet friends for dinner at one of the many restaurants including the Yard House, Kona Grill or Macaroni Grill in fact, you could eat at a new restaurant every night! Shade residents also have their own convenient neighborhood retail center right next store, the perfect place to grab a quick coffee at Starbucks or Drop off your dry-cleaning. And with the 101 freeway just moments away, the entire Valley is an easy commute.









#### **FLOORPLANS**







## **COMMUNITY/APARTMENT AMENITIES**

- Air Conditioning
- o Business Center
- Dishwasher
- o Fitness Center

- Garage Parking
- Gated Community
- High-speed Internet access
- Large closets/storage

- Outdoor Pool
- Patio or Balcony
- Pet Friendly
- Washer/Dryer in-suite

#### **LEARN MORE ON OUR WEBSITE**

https://www.vipcorporatehousing.com/properties/shade-at-desert-ridge.html