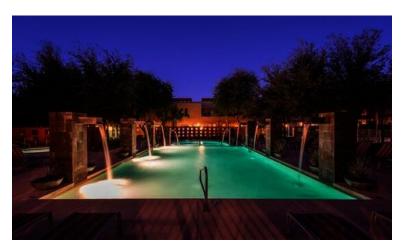

### **SHADE AT DESERT RIDGE**

21150 N Tatum Blvd Phoenix, AZ 85050 | 1-888-249-5719

Shade at Desert Ridge is designed in a Desert Deco style to provide the right balance of cool and warm vibes in a residential resort setting. Conveniently located across from Desert Ridge Marketplace, residents have easy access to the best in shopping at retailers such as Target, Bath & Body, Ultimate Electronics and many more. Meet friends for dinner at one of the many restaurants including the Yard House, Kona Grill or Macaroni Grill in fact, you could eat at a new restaurant every night! Shade residents also have their own convenient neighborhood retail center right next store, the perfect place to grab a quick coffee at Starbucks or Drop off your dry-cleaning. And with the 101 freeway just moments away, the entire Valley is an easy commute.

## **COMMUNITY/APARTMENT AMENITIES**

- Air Conditioning
- o Business Center
- Dishwasher
- o Fitness Center

- Garage Parking
- Gated Community
- High-speed Internet access
- Large closets/storage

- Outdoor Pool
- Patio or Balcony
- Pet Friendly
- Washer/Dryer in-suite