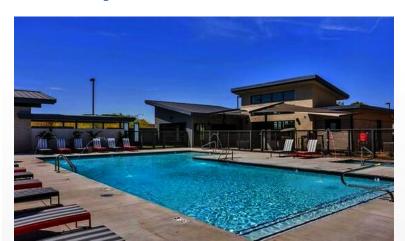

## PREMIERE AT DANA PARK

1439 S Val Vista Dr Mesa, AZ 85204 | 1-888-249-5719

The Premiere at Dana Park is your modern and multifaceted apartment home experience. Combining Mesa's suburban comforts with a top-notch residential standard. Gourmet kitchens, elegant finishes, and nine-foot ceilings. Community amenities range from a large fitness center and on-site coffee bar to parcel lockers and an outdoor fireplace. Visit the nearby Village Square at Dana Park for a full day of shopping and entertainment or an evening of delicious dining and socializing. And with the US-60 near our community, make your way to anywhere in the Valley whenever you'd like.

## **COMMUNITY/APARTMENT AMENITIES**

- Air Conditioning
- Business Center
- Covered Parking
- Fitness Center

- High-speed Internet access
- Large closets/storage
- Outdoor Pool
- Patio or Balcony

- Pet Friendly
- Washer/Dryer in-suite