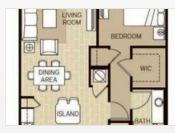

1226 E Cumberland Ave Tampa, FL 33602 | 1-888-249-5719

Pierhouse at Channelside maintains the premier address for luxury apartment living in Downtown Tampa, FL! Our community is centered on the idea of intelligent urban living, and that starts with contemporary structures designed with residents in mind. Pierhouse at Channelside in the Tampa Channel District is here to set the bar for pet-friendly, luxury living in the downtown area. With fantastic amenities including shaded gazebos and a large spa, our luxury Tampa, FL apartments are the very definition of exquisite living. Residents of our Downtown Tampa, FL apartments love coming home to 10-foot ceilings, imported tile flooring, and spacious balconies. Let us give you the luxurious lifestyle that you deserve.







## **FLOORPLANS**





## **COMMUNITY**/APARTMENT AMENITIES

- Air Conditioning
- Business Center
- Covered Parking
- Dishwasher
- Fitness Center

- Garage Parking
- High-speed Internet access
- Large closets/storage
- Laundry facility on premises
- Outdoor Pool

- Patio or Balcony
- Pet Friendly
- Washer/Dryer in-suite

LEARN MORE ON OUR WEBSITE

https://www.vipcorporatehousing.com/properties/pierhouse\_at\_channelside.html

www.vipcorporatehousing.com