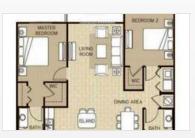

26 E Cumberland Ave Tampa, FL 33602 | 1-888-249-5719

Pierhouse at Channelside maintains the premier address for luxury apartment living in Downtown Tampa, FL! Our community is centered on the idea of intelligent urban living, and that starts with contemporary structures designed with residents in mind. Pierhouse at Channelside in the Tampa Channel District is here to set the bar for pet-friendly, luxury living in the downtown area. With fantastic amenities including shaded gazebos and a large spa, our luxury Tampa, FL apartments are the very definition of exquisite living. Residents of our Downtown Tampa, FL apartments love coming home to 10-foot ceilings, imported tile flooring, and spacious balconies. Let us give you the luxurious lifestyle that you deserve.







## **FLOORPLANS**





## **COMMUNITY**/APARTMENT AMENITIES

- Air Conditioning
- Business Center
- Covered Parking
- Dishwasher
- Fitness Center

- Garage Parking
- High-speed Internet access
- Large closets/storage
- Laundry facility on premises
- Outdoor Pool

- Patio or Balcony
- Pet Friendly
- Washer/Dryer in-suite

LEARN MORE ON OUR WEBSITE

https://www.vipcorporatehousing.com/properties/pierhouse\_at\_channelside.html

www.vipcorporatehousing.com