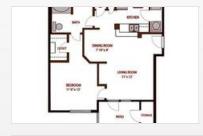

# VIDCORPORATE® HOUSING



### **CAMBRIDGE SQUARE**

10701 Ash

Overland Park, KS 66211 | 1-888-249-5719

This community offers an ideal Overland Park location minutes from premier shopping, restaurants and entertainment. Get lost in the richly landscaped, park-like grounds situated along a tributary to Indian Creek. The beautiful apartment home interiors and incomparable amenities will leave you wanting for nothing.









#### **FLOORPLANS**







## **COMMUNITY/APARTMENT AMENITIES**

- Air Conditioning
- Business Center
- Dishwasher
- Fitness Center

- High-speed Internet access
- Large closets/storage
- Outdoor Pool
- Patio or Balcony

Washer/Dryer in-suite

#### **LEARN MORE ON OUR WEBSITE**

https://www.vipcorporatehousing.com/properties/cambridge-square.html