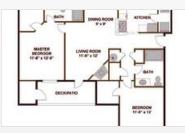

# VIDCORPORATE® HOUSING



### **CAMBRIDGE SQUARE**

10701 Ash

Overland Park, KS 66211 | 1-888-249-5719

This community offers an ideal Overland Park location minutes from premier shopping, restaurants and entertainment. Get lost in the richly landscaped, park-like grounds situated along a tributary to Indian Creek. The beautiful apartment home interiors and incomparable amenities will leave you wanting for nothing.









#### **FLOORPLANS**







## **COMMUNITY/APARTMENT AMENITIES**

- Air Conditioning
- Business Center
- Dishwasher
- Fitness Center

- High-speed Internet access
- Large closets/storage
- Outdoor Pool
- Patio or Balcony

Washer/Dryer in-suite

#### **LEARN MORE ON OUR WEBSITE**

https://www.vipcorporatehousing.com/properties/cambridge-square.html