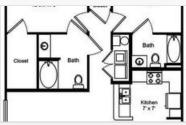

eensboro, NC, it also describes the attitude of the staff and residents. There is a strong sense of community here, where traditional buildings of historical significance stand alongside newly-built examples of modern architecture. Offering a diverse selection of 1-, 2-, and 3- bedroom floor plans, both building styles are equipped with modern conveniences. Neighbors love to meet at the clubhouse for coffee in the Internet Café, surf the web with our free Wi-Fi by the pool, or enjoy their favorite DVDs from the library selection in the 24-Seat, 106" screen multi-media theatre. The 24-hour business center and the expansive, fully-equipped fitness center are open 24/7. At Legacy at Friendly Manor, modern-day convenience encounters old-fashioned southern charm.









### **FLOORPLANS**





## **COMMUNITY/APARTMENT AMENITIES**

- Air Conditioning
- Business Center
- Dishwasher
- Fitness Center

- High-speed Internet access
- Large closets/storage
- Outdoor Pool
- Pet Friendly

Washer/Dryer in-suite

#### **LEARN MORE ON OUR WEBSITE**

https://www.vipcorporatehousing.com/properties/legacy-at-friendly-manor.html