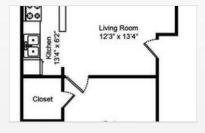

Greensboro, NC, it also describes the attitude of the staff and residents. There is a strong sense of community here, where traditional buildings of historical significance stand alongside newly-built examples of modern architecture. Offering a diverse selection of 1-, 2-, and 3- bedroom floor plans, both building styles are equipped with modern conveniences. Neighbors love to meet at the clubhouse for coffee in the Internet Café, surf the web with our free Wi-Fi by the pool, or enjoy their favorite DVDs from the library selection in the 24-Seat, 106" screen multi-media theatre. The 24-hour business center and the expansive, fully-equipped fitness center are open 24/7. At Legacy at Friendly Manor, modern-day convenience encounters old-fashioned southern charm.









### **FLOORPLANS**





## **COMMUNITY/APARTMENT AMENITIES**

- Air Conditioning
- Business Center
- Dishwasher
- Fitness Center

- High-speed Internet access
- Large closets/storage
- Outdoor Pool
- Pet Friendly

Washer/Dryer in-suite

#### **LEARN MORE ON OUR WEBSITE**

https://www.vipcorporatehousing.com/properties/legacy-at-friendly-manor.html