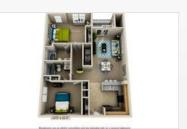

## **FLOORPLANS**

## VIDCORPORATE® HOUSING

HAWTHORNE AT HORSE PEN CREEK

3311 Horse Pen Creek Rd Greensboro, NC 27410 | 1-888-249-5719

Hawthorne at Horse Pen Creek provides an extensive list of amenities, so you'll have plenty to do without even having to leave home. Some of the amenities available to residents include a saltwater swimming pool, outdoor grills, playground area, leashfree bark park, 24-hour fitness center, fully equipped business center and more. Hawthorne at Horse Pen Creek is also located within the fantastic Guilford County School District. Finding luxurious apartments for rent in Greensboro has never been easier, and we are proud to offer several different floor plans to accommodate the needs of our residents. Hawthorne at Horse Pen Creek has 1-, 2- and 3-bedroom apartment homes available. From 850 to 1,300 square feet, you can choose the apartment space that best suits your lifestyle. Our apartment homes feature granite countertops, walk-in closets, energy-efficient appliances, large living spaces and more.