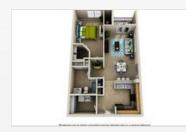

## **FLOORPLANS**

## VIDCORPORATE® HOUSING

HAWTHORNE AT HORSE PEN CREEK

3311 Horse Pen Creek Rd Greensboro, NC 27410 | 1-888-249-5719

Hawthorne at Horse Pen Creek provides an extensive list of amenities, so you'll have plenty to do without even having to leave home. Some of the amenities available to residents include a saltwater swimming pool, outdoor grills, playground area, leashfree bark park, 24-hour fitness center, fully equipped business center and more. Hawthorne at Horse Pen Creek is also located within the fantastic Guilford County School District. Finding luxurious apartments for rent in Greensboro has never been easier, and we are proud to offer several different floor plans to accommodate the needs of our residents. Hawthorne at Horse Pen Creek has 1-, 2- and 3-bedroom apartment homes available. From 850 to 1,300 square feet, you can choose the apartment space that best suits your lifestyle. Our apartment homes feature granite countertops, walk-in closets, energy-efficient appliances, large living spaces and more.