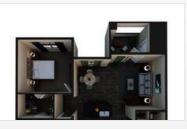

Hill Country area of San Antonio near Leon Springs. Loaded with fine finishes and upscale amenities, our pet-friendly studio, one, two, and three bedroom apartments and townhomes define luxury. Each detail – from the 11-foot ceilings and wood-style flooring to the gourmet kitchens with stainless-steel appliances – has been carefully chosen for beauty and functionality. Indulge in resort-style community amenities like our resort-style swimming pool, strength and cardio fitness center with yoga studio, outdoor dining lounge, and more. Take a trail walk in the massive Friedrich Wilderness Park, just steps from your door, or head just 5 minutes down the road to the prestigious shopping, dining and entertainment complex, The Rim. The good life is yours at Dominion.









### **FLOORPLANS**





# **COMMUNITY/APARTMENT AMENITIES**

- Air Conditioning
- Business Center
- Dishwasher
- o Fitness Center

- High-speed Internet access
- Large closets/storage
- Outdoor Pool
- Pet Friendly

Washer/Dryer in-suite

### **LEARN MORE ON OUR WEBSITE**

https://www.vipcorporatehousing.com/properties/dominion.html