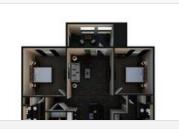

ll Country area of San Antonio near Leon Springs. Loaded with fine finishes and upscale amenities, our pet-friendly studio, one, two, and three bedroom apartments and townhomes define luxury. Each detail – from the 11-foot ceilings and wood-style flooring to the gourmet kitchens with stainless-steel appliances – has been carefully chosen for beauty and functionality. Indulge in resort-style community amenities like our resort-style swimming pool, strength and cardio fitness center with yoga studio, outdoor dining lounge, and more. Take a trail walk in the massive Friedrich Wilderness Park, just steps from your door, or head just 5 minutes down the road to the prestigious shopping, dining and entertainment complex, The Rim. The good life is yours at Dominion.









### **FLOORPLANS**





# **COMMUNITY/APARTMENT AMENITIES**

- Air Conditioning
- Business Center
- Dishwasher
- o Fitness Center

- High-speed Internet access
- Large closets/storage
- Outdoor Pool
- Pet Friendly

Washer/Dryer in-suite

### **LEARN MORE ON OUR WEBSITE**

https://www.vipcorporatehousing.com/properties/dominion.html